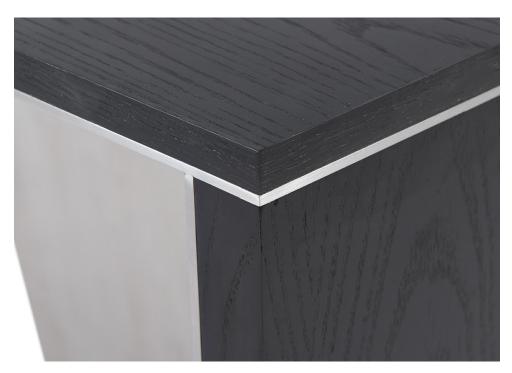

## ATELIER PURCELL

Lacquer Standard Wood Premium Wood

BASE Standard Metal Hand Patinated Metal

NOTES:

PLEASE CONFIRM DETAILS OF THIS TEAR SHEET WITH YOUR LOCAL SALES ASSOCIATE.

Alexander Purcell Rodrigues Design reserves the right to make technological and aesthetic improvements to its models, including changes to the sizes and materials, without notice. The technical drawings do not define the details of the product. The measurements shown are indicative and may undergo changes. In particular, the dimensions relevant to the padded parts are subject to usage tolerances over time caused by the normal adjustment of the padding. For specific information, please contact us directly or the dealer closest to you.