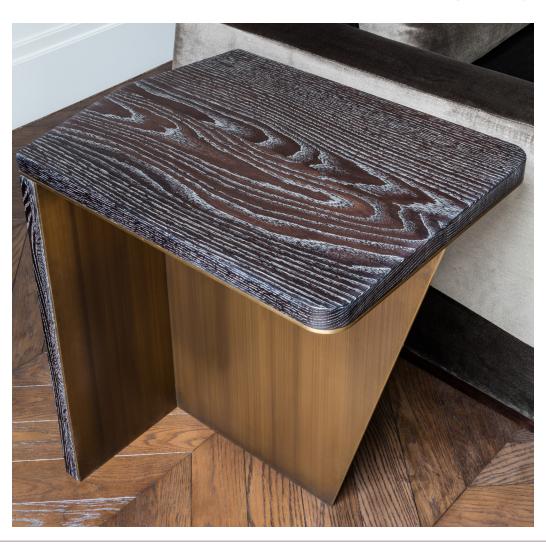

## **AEGIALIA SIDE TABLES**

## ATELIER PURCELL

Lacquer Standard Wood Premium Wood

BASE Standard Metal Hand Patinated Metal

NOTES:

PLEASE CONFIRM DETAILS OF THIS TEAR SHEET WITH YOUR LOCAL SALES ASSOCIATE.

Alexander Purcell Rodrigues Design reserves the right to make technological and aesthetic improvements to its models, including changes to the sizes and materials, without notice. The technical drawings do not define the details of the product. The measurements shown are indicative and may undergo changes. In particular, the dimensions relevant to the padded parts are subject to usage tolerances over time caused by the normal adjustment of the padding. For specific information, please contact us directly or the dealer closest to you.