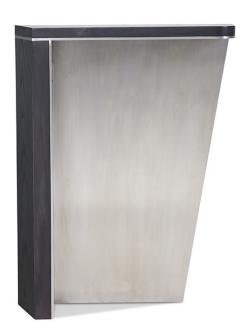

## ATELIER PURCELL

Lacquer Standard Wood Premium Wood

BASE Standard Metal Hand Patinated Metal

NOTES:

PLEASE CONFIRM DETAILS OF THIS TEAR SHEET WITH YOUR LOCAL SALES ASSOCIATE.

Alexander Purcell Rodrigues Design reserves the right to make technological and aesthetic improvements to its models, including changes to the sizes and materials, without notice. The technical drawings do not define the details of the product. The measurements shown are indicative and may undergo changes. In particular, the dimensions relevant to the padded parts are subject to usage tolerances over time caused by the normal adjustment of the padding. For specific information, please contact us directly or the dealer closest to you.