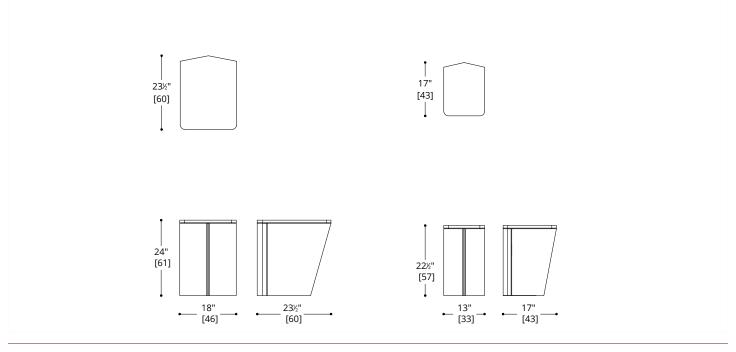

## **AEGIALIA SIDE TABLES**

## ATELIER PURCELL

Lacquer Standard Wood Premium Wood

BASE Standard Metal Hand Patinated Metal

NOTES:

PLEASE CONFIRM DETAILS OF THIS TEAR SHEET WITH YOUR LOCAL SALES ASSOCIATE.

Alexander Purcell Rodrigues Design reserves the right to make technological and aesthetic improvements to its models, including changes to the sizes and materials, without notice. The technical drawings do not define the details of the product. The measurements shown are indicative and may undergo changes. In particular, the dimensions relevant to the padded parts are subject to usage tolerances over time caused by the normal adjustment of the padding. For specific information, please contact us directly or the dealer closest to you.