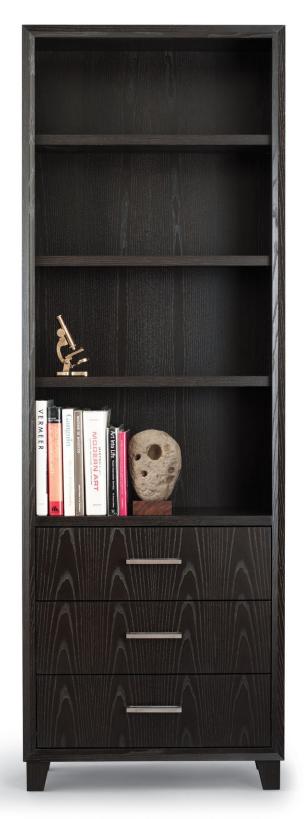

## ARRIS BOOKCASE WITH DOORS AND DRAWERS

30W x 12.5D x 88H

Shown in Cerused Burnt Ash with Satin Stainless hardware.

Named after the edge resulting from the joinery of two planes, Arris Bookcases visually draw the eye into their fine craftsmanship. A variety of wood finishes and sizes offer a stylish yet functional range of open storage solutions or add doors or drawers to enhance functionality.

| DESCRIPTION                                                                                                            |                      | FINISH OPTIONS                                                                                             |                                                                                                                       |                                                                                                                                |
|------------------------------------------------------------------------------------------------------------------------|----------------------|------------------------------------------------------------------------------------------------------------|-----------------------------------------------------------------------------------------------------------------------|--------------------------------------------------------------------------------------------------------------------------------|
| Arris Bookcase:                                                                                                        |                      | NATURAL                                                                                                    | STAINED                                                                                                               | CERUSED                                                                                                                        |
| Veneer cabinet with profiled and mitered solid wood face frame. Adjustable shelves. Square tapered feet with levelers. | Standard<br>Finishes | Cherry, Mahogany, Maple,<br>Walnut, Oak.                                                                   | Medium Ash, Dark Ash, Burnt<br>Ash, Ebonized Ash, Medium<br>Cherry, Dark Cherry, Medium<br>Mahogany, Ebonized Walnut, | Bleached Ash, Cerused Ash,<br>Cerused Burnt Ash, Cerused Dark<br>Ash, Cerused Mahogany, Cerused<br>Dark Mahogany, Cerused Oak, |
| Standard Options:<br>Doors, drawers, glass doors, glass                                                                |                      |                                                                                                            | Medium Walnut, Dark Walnut,<br>Grey Walnut.                                                                           | Bleached Walnut, Cerused Walnut,<br>Cerused Grey Walnut.                                                                       |
| shelves, low voltage lighting.<br>Rectangular D pull in dark bronze,<br>satin or polished stainless steel.             | Custom<br>Finishes   | Figured Veneers for Fronts: Figured Ash, Bird's Eye Maple, Figured Maple. Opaque Satin Lacquer for Fronts. |                                                                                                                       |                                                                                                                                |
| <b>Custom Orders:</b><br>Custom sizes, woods and finishes<br>are available. Please request a price                     |                      |                                                                                                            |                                                                                                                       | <b>DENNIS MILLE</b><br>200 Lexington Avenue Sui                                                                                |
| quotation.                                                                                                             |                      |                                                                                                            |                                                                                                                       | 212.684.0070 Fax.212.684                                                                                                       |