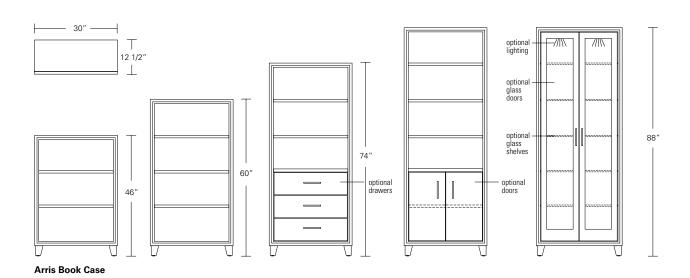

## ARRIS BOOKCASE WITH DOORS AND DRAWERS

30W x 12.5D x 88H

Shown in Cerused Burnt Ash with Satin Stainless hardware.

Named after the edge resulting from the joinery of two planes, Arris Bookcases visually draw the eye into their fine craftsmanship. A variety of wood finishes and sizes offer a stylish yet functional range of open storage solutions or add doors or drawers to enhance functionality.

| DESCRIPTION                                                                                                            |                      | FINISH OPTIONS                                                                                             |                                                                                                                       |                                                                                                                                |
|------------------------------------------------------------------------------------------------------------------------|----------------------|------------------------------------------------------------------------------------------------------------|-----------------------------------------------------------------------------------------------------------------------|--------------------------------------------------------------------------------------------------------------------------------|
| Arris Bookcase:                                                                                                        |                      | NATURAL                                                                                                    | STAINED                                                                                                               | CERUSED                                                                                                                        |
| Veneer cabinet with profiled and mitered solid wood face frame. Adjustable shelves. Square tapered feet with levelers. | Standard<br>Finishes | Cherry, Mahogany, Maple,<br>Walnut, Oak.                                                                   | Medium Ash, Dark Ash, Burnt<br>Ash, Ebonized Ash, Medium<br>Cherry, Dark Cherry, Medium<br>Mahogany, Ebonized Walnut, | Bleached Ash, Cerused Ash,<br>Cerused Burnt Ash, Cerused Dark<br>Ash, Cerused Mahogany, Cerused<br>Dark Mahogany, Cerused Oak, |
| Standard Options:<br>Doors, drawers, glass doors, glass                                                                |                      |                                                                                                            | Medium Walnut, Dark Walnut,<br>Grey Walnut.                                                                           | Bleached Walnut, Cerused Walnut,<br>Cerused Grey Walnut.                                                                       |
| shelves, low voltage lighting.<br>Rectangular D pull in dark bronze,<br>satin or polished stainless steel.             | Custom<br>Finishes   | Figured Veneers for Fronts: Figured Ash, Bird's Eye Maple, Figured Maple. Opaque Satin Lacquer for Fronts. |                                                                                                                       |                                                                                                                                |
| <b>Custom Orders:</b><br>Custom sizes, woods and finishes<br>are available. Please request a price                     |                      |                                                                                                            |                                                                                                                       | <b>DENNIS MILLE</b><br>200 Lexington Avenue Sui                                                                                |
| quotation.                                                                                                             |                      |                                                                                                            |                                                                                                                       | 212.684.0070 Fax.212.684                                                                                                       |