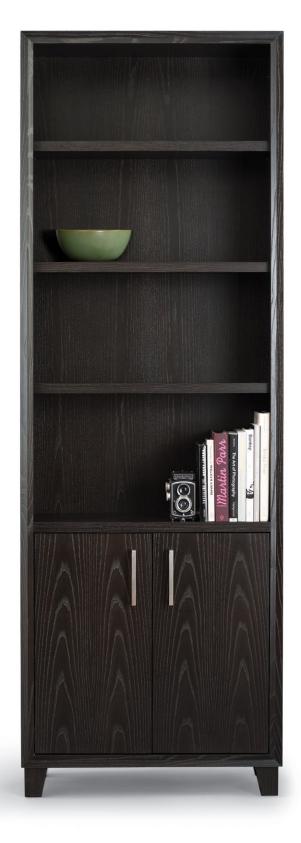

## ARRIS BOOKCASE WITH DOORS AND DRAWERS

30W x 12.5D x 88H

Shown in Cerused Burnt Ash with Satin Stainless hardware.

Named after the edge resulting from the joinery of two planes, Arris Bookcases visually draw the eye into their fine craftsmanship. A variety of wood finishes and sizes offer a stylish yet functional range of open storage solutions or add doors or drawers to enhance functionality.

| DESCRIPTION                                                                                                            |                      | FINISH OPTIONS                                                                                             |                                                                                                                       |                                                                                                                                |
|------------------------------------------------------------------------------------------------------------------------|----------------------|------------------------------------------------------------------------------------------------------------|-----------------------------------------------------------------------------------------------------------------------|--------------------------------------------------------------------------------------------------------------------------------|
| Arris Bookcase:                                                                                                        |                      | NATURAL                                                                                                    | STAINED                                                                                                               | CERUSED                                                                                                                        |
| Veneer cabinet with profiled and mitered solid wood face frame. Adjustable shelves. Square tapered feet with levelers. | Standard<br>Finishes | Cherry, Mahogany, Maple,<br>Walnut, Oak.                                                                   | Medium Ash, Dark Ash, Burnt<br>Ash, Ebonized Ash, Medium<br>Cherry, Dark Cherry, Medium<br>Mahogany, Ebonized Walnut, | Bleached Ash, Cerused Ash,<br>Cerused Burnt Ash, Cerused Dark<br>Ash, Cerused Mahogany, Cerused<br>Dark Mahogany, Cerused Oak, |
| Standard Options:<br>Doors, drawers, glass doors, glass                                                                |                      |                                                                                                            | Medium Walnut, Dark Walnut,<br>Grey Walnut.                                                                           | Bleached Walnut, Cerused Walnut,<br>Cerused Grey Walnut.                                                                       |
| shelves, low voltage lighting.<br>Rectangular D pull in dark bronze,<br>satin or polished stainless steel.             | Custom<br>Finishes   | Figured Veneers for Fronts: Figured Ash, Bird's Eye Maple, Figured Maple. Opaque Satin Lacquer for Fronts. |                                                                                                                       |                                                                                                                                |
| <b>Custom Orders:</b><br>Custom sizes, woods and finishes<br>are available. Please request a price                     |                      |                                                                                                            |                                                                                                                       | <b>DENNIS MILLE</b><br>200 Lexington Avenue Sui                                                                                |
| quotation.                                                                                                             |                      |                                                                                                            |                                                                                                                       | 212.684.0070 Fax.212.684                                                                                                       |