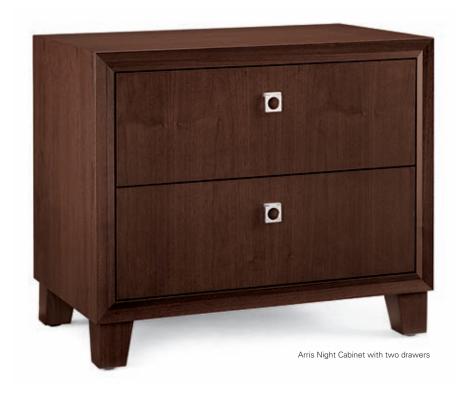

## ARRIS NIGHT CABINET

28W x 17D x 24H

Shown in Medium Walnut.

These finely crafted casegoods, named after the edge resulting from the joinery of two beveled planes, offer a unique face-frame profile and exquisite hinged, nickel-plated pulls. Available with your choice of drawers, bi-fold doors or a single drawer with open storage.

Arris Night Cabinet A (two drawers)

Arris Night Cabinet B (bi-fold doors)

Arris Night Cabinet C (one drawer, open below)

| H | - 28" |     |
|---|-------|-----|
|   |       |     |
|   |       | 17" |
|   |       |     |