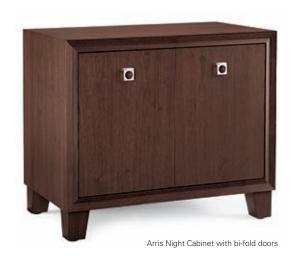

## ARRIS NIGHT CABINET

28W x 17D x 24H

Shown in Medium Walnut.

These finely crafted casegoods, named after the edge resulting from the joinery of two beveled planes, offer a unique face-frame profile and exquisite hinged, nickel-plated pulls. Available with your choice of drawers, bi-fold doors or a single drawer with open storage.

Arris Night Cabinet A (two drawers)

Arris Night Cabinet B (bi-fold doors)

Arris Night Cabinet C (one drawer, open below)

| H | - 28" |     |
|---|-------|-----|
|   |       |     |
|   |       | 17" |
|   |       |     |