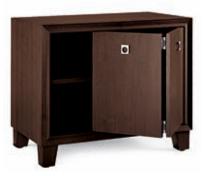

## ALTURA FURNITURE

Arris Night Cabinet with bi-fold doors open

Arris Night Cabinet A (two drawers)

Arris Night Cabinet B (bi-fold doors)

Arris Night Cabinet C (one drawer, open below)

| H | - 28" |     |
|---|-------|-----|
|   |       |     |
|   |       | 17" |
|   |       |     |