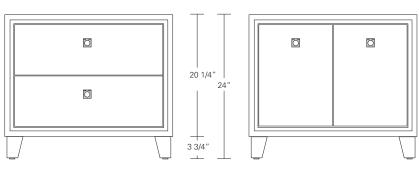

## ARRIS NIGHT CABINET

28W x 17D x 24H

Shown in Medium Walnut.

These finely crafted casegoods, named after the edge resulting from the joinery of two beveled planes, offer a unique face-frame profile and exquisite hinged, nickel-plated pulls. Available with your choice of drawers, bi-fold doors or a single drawer with open storage.

Arris Night Cabinet A (two drawers)

Arris Night Cabinet B (bi-fold doors)

Arris Night Cabinet C (one drawer, open below)

| H | - 28" |     |
|---|-------|-----|
|   |       |     |
|   |       | 17" |
|   |       |     |