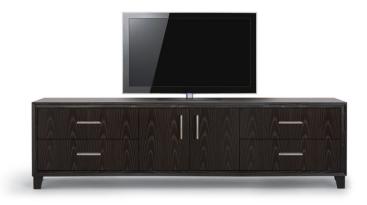

72W x 21D x 30H 72W x 21D x 24H

Shown in Cerused Burnt Ash with Satin Stainless hardware.

Named after the edge resulting from the joinery of two beveled planes, Arris Casegoods visually draw the eye into their fine craftsmanship. A variety of door and drawer combinations offer a stylish yet functional range of storage motifs.

ARRIS SIDEBOARD AND MEDIA CONSOLE

200 Lexington Avenue Suite 1210 New York, NY 10016 212.684.0070 Fax.212.684.0776 www.dennismiller.com

| DESCRIPTION                                                                                                                                                     |                      | FINISH OPTIONS                                                                                             |                                                                                                                       |                                                                                                                                |
|-----------------------------------------------------------------------------------------------------------------------------------------------------------------|----------------------|------------------------------------------------------------------------------------------------------------|-----------------------------------------------------------------------------------------------------------------------|--------------------------------------------------------------------------------------------------------------------------------|
| Arris Casegoods: Veneer cabinet with profiled and mitered solid wood face frame. One adjustable shelf behind each door. Square tapered feet with levelers.      |                      | NATURAL                                                                                                    | STAINED                                                                                                               | CERUSED                                                                                                                        |
|                                                                                                                                                                 | Standard<br>Finishes | Cherry, Mahogany, Maple,<br>Walnut, Oak.                                                                   | Medium Ash, Dark Ash, Burnt<br>Ash, Ebonized Ash, Medium<br>Cherry, Dark Cherry, Medium<br>Mahogany, Ebonized Walnut, | Bleached Ash, Cerused Ash,<br>Cerused Burnt Ash, Cerused Dark<br>Ash, Cerused Mahogany, Cerused<br>Dark Mahogany, Cerused Oak, |
| Standard Options: Pocket doors, drawer inserts, vented removable back & wire management. Rectangular D pulls in dark bronze, satin or polished stainless steel. |                      |                                                                                                            | Medium Walnut, Dark Walnut,<br>Grey Walnut.                                                                           | Bleached Walnut, Cerused Walnut,<br>Cerused Grey Walnut.                                                                       |
|                                                                                                                                                                 | Custom<br>Finishes   | Figured Veneers for Fronts: Figured Ash, Bird's Eye Maple, Figured Maple. Opaque Satin Lacquer for Fronts. |                                                                                                                       |                                                                                                                                |
| Custom Orders:<br>Custom sizes, woods and finishes<br>are available. Please request a price<br>quotation.                                                       |                      |                                                                                                            |                                                                                                                       |                                                                                                                                |