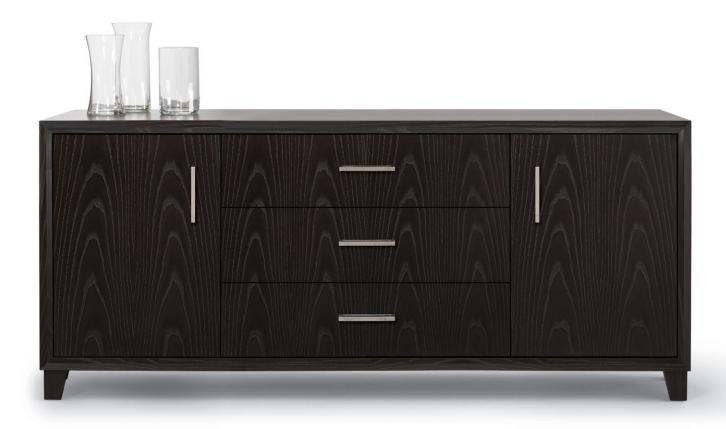

72W x 21D x 30H 72W x 21D x 24H

Shown in Cerused Burnt Ash with Satin Stainless hardware.

Named after the edge resulting from the joinery of two beveled planes, Arris Casegoods visually draw the eye into their fine craftsmanship. A variety of door and drawer combinations offer a stylish yet functional range of storage motifs.

ARRIS SIDEBOARD AND MEDIA CONSOLE

200 Lexington Avenue Suite 1210 New York, NY 10016 212.684.0070 Fax.212.684.0776 www.dennismiller.com

| DESCRIPTION                                                                                                                                                     |                      | FINISH OPTIONS                                                                                             |                                                                                                                       |                                                                                                                                |
|-----------------------------------------------------------------------------------------------------------------------------------------------------------------|----------------------|------------------------------------------------------------------------------------------------------------|-----------------------------------------------------------------------------------------------------------------------|--------------------------------------------------------------------------------------------------------------------------------|
| Arris Casegoods: Veneer cabinet with profiled and mitered solid wood face frame. One adjustable shelf behind each door. Square tapered feet with levelers.      |                      | NATURAL                                                                                                    | STAINED                                                                                                               | CERUSED                                                                                                                        |
|                                                                                                                                                                 | Standard<br>Finishes | Cherry, Mahogany, Maple,<br>Walnut, Oak.                                                                   | Medium Ash, Dark Ash, Burnt<br>Ash, Ebonized Ash, Medium<br>Cherry, Dark Cherry, Medium<br>Mahogany, Ebonized Walnut, | Bleached Ash, Cerused Ash,<br>Cerused Burnt Ash, Cerused Dark<br>Ash, Cerused Mahogany, Cerused<br>Dark Mahogany, Cerused Oak, |
| Standard Options: Pocket doors, drawer inserts, vented removable back & wire management. Rectangular D pulls in dark bronze, satin or polished stainless steel. |                      |                                                                                                            | Medium Walnut, Dark Walnut,<br>Grey Walnut.                                                                           | Bleached Walnut, Cerused Walnut,<br>Cerused Grey Walnut.                                                                       |
|                                                                                                                                                                 | Custom<br>Finishes   | Figured Veneers for Fronts: Figured Ash, Bird's Eye Maple, Figured Maple. Opaque Satin Lacquer for Fronts. |                                                                                                                       |                                                                                                                                |
| Custom Orders:<br>Custom sizes, woods and finishes<br>are available. Please request a price<br>quotation.                                                       |                      |                                                                                                            |                                                                                                                       |                                                                                                                                |