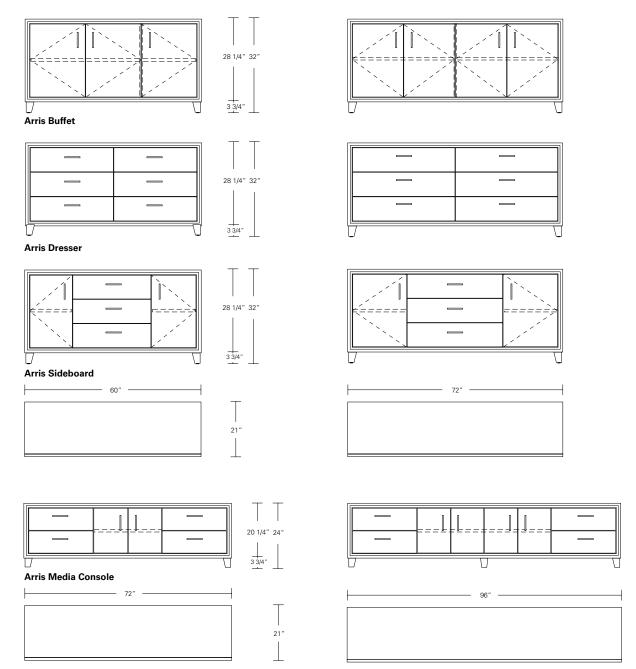

72W x 21D x 30H 72W x 21D x 24H

Shown in Cerused Burnt Ash with Satin Stainless hardware.

Named after the edge resulting from the joinery of two beveled planes, Arris Casegoods visually draw the eye into their fine craftsmanship. A variety of door and drawer combinations offer a stylish yet functional range of storage motifs.

ARRIS SIDEBOARD AND MEDIA CONSOLE

200 Lexington Avenue Suite 1210 New York, NY 10016 212.684.0070 Fax.212.684.0776 www.dennismiller.com

| DESCRIPTION                                                                                                                                                     |                      | FINISH OPTIONS                                                                                             |                                                                                                                       |                                                                                                                                |
|-----------------------------------------------------------------------------------------------------------------------------------------------------------------|----------------------|------------------------------------------------------------------------------------------------------------|-----------------------------------------------------------------------------------------------------------------------|--------------------------------------------------------------------------------------------------------------------------------|
| Arris Casegoods: Veneer cabinet with profiled and mitered solid wood face frame. One adjustable shelf behind each door. Square tapered feet with levelers.      |                      | NATURAL                                                                                                    | STAINED                                                                                                               | CERUSED                                                                                                                        |
|                                                                                                                                                                 | Standard<br>Finishes | Cherry, Mahogany, Maple,<br>Walnut, Oak.                                                                   | Medium Ash, Dark Ash, Burnt<br>Ash, Ebonized Ash, Medium<br>Cherry, Dark Cherry, Medium<br>Mahogany, Ebonized Walnut, | Bleached Ash, Cerused Ash,<br>Cerused Burnt Ash, Cerused Dark<br>Ash, Cerused Mahogany, Cerused<br>Dark Mahogany, Cerused Oak, |
| Standard Options: Pocket doors, drawer inserts, vented removable back & wire management. Rectangular D pulls in dark bronze, satin or polished stainless steel. |                      |                                                                                                            | Medium Walnut, Dark Walnut,<br>Grey Walnut.                                                                           | Bleached Walnut, Cerused Walnut,<br>Cerused Grey Walnut.                                                                       |
|                                                                                                                                                                 | Custom<br>Finishes   | Figured Veneers for Fronts: Figured Ash, Bird's Eye Maple, Figured Maple. Opaque Satin Lacquer for Fronts. |                                                                                                                       |                                                                                                                                |
| Custom Orders:<br>Custom sizes, woods and finishes<br>are available. Please request a price<br>quotation.                                                       |                      |                                                                                                            |                                                                                                                       |                                                                                                                                |