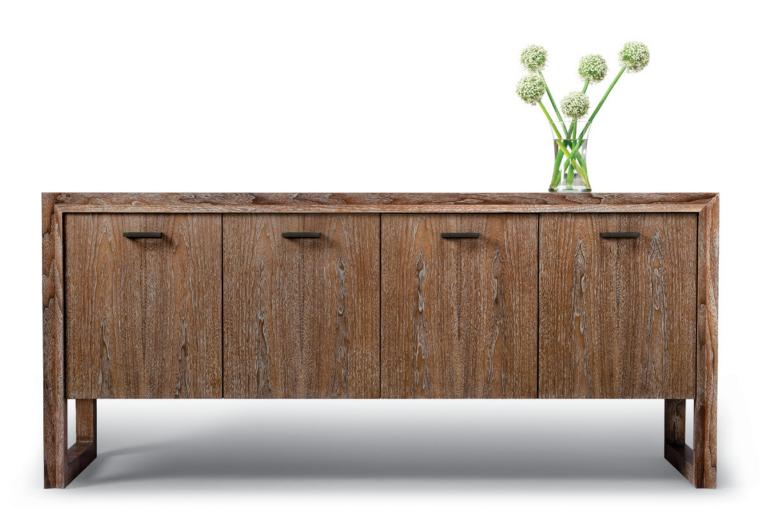

## ARRIS SLED BASE SIDEBOARD

72W x 21D x 32H

Shown in Cerused Grey Walnut with Dark Bronze hardware.

In this buffet, the eye-catching beveled profile of the Arris frame miters around an elevated cabinet. The open sled base format produces a streamlined and lighter aesthetic. The Arris Sled Buffet is offered in a variety of sizes and configurations and numerous wood finishes and hardware choices.