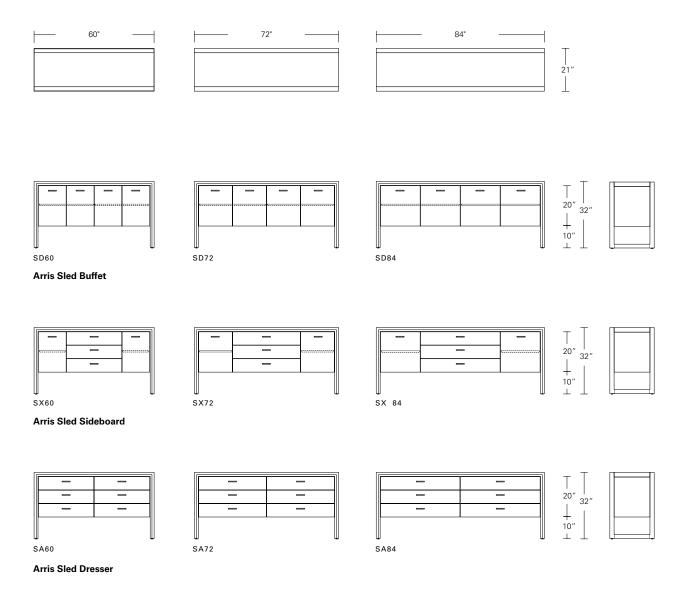

## ARRIS SLED BASE SIDEBOARD

72W x 21D x 32H

Shown in Cerused Grey Walnut with Dark Bronze hardware.

In this buffet, the eye-catching beveled profile of the Arris frame miters around an elevated cabinet. The open sled base format produces a streamlined and lighter aesthetic. The Arris Sled Buffet is offered in a variety of sizes and configurations and numerous wood finishes and hardware choices.