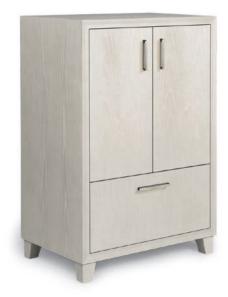

## ARRIS CABINETS

36W x 24D x 80H

Shown in Bleached Ash with Satin Stainless hardware.

The mitered faceted profile of the Arris draws the eye to the detail and craftsmanship of these urbane casegoods. Arris Cabinets combine function and flexibility with a wide range of standard sizes, configurations and finishes.