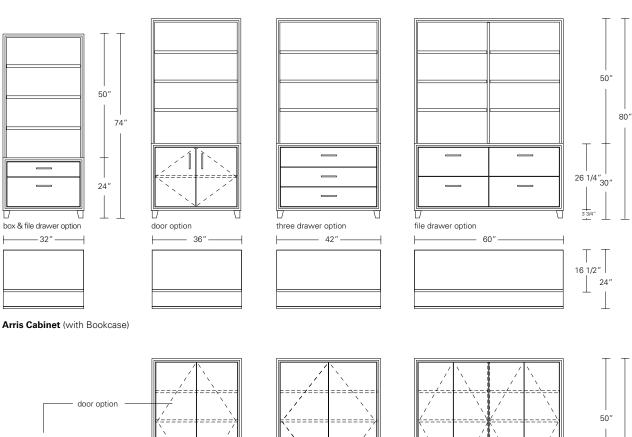

## **Arris Cabinet**

| DESCRIPTION                                                                                                                                                 |                      | FINISH OPTIONS                                                        |                                                                                                   |                                                                                                                |
|-------------------------------------------------------------------------------------------------------------------------------------------------------------|----------------------|-----------------------------------------------------------------------|---------------------------------------------------------------------------------------------------|----------------------------------------------------------------------------------------------------------------|
| Arris Cabinet: Veneer cabinet with profiled and mitered solid wood face frame. Square tapered feet with levelers. Adjustable shelves and choice of drawers. |                      | NATURAL                                                               | STAINED                                                                                           | CERUSED                                                                                                        |
|                                                                                                                                                             | Standard<br>Finishes | Ash, Cherry, Mahogany, Maple,<br>Walnut, Claro Toned Walnut,<br>Oak.* | Medium Ash, Dark Ash, Burnt Ash,<br>Ebonized Ash, Medium Cherry,<br>Dark Cherry, Medium Mahogany, | Bleached Ash, Cerused Ash, Cerused<br>Burnt Ash, Cerused Dark Ash, Cerused<br>Mahogany, Cerused Dark Mahogany, |
| Standard Options: Pocket doors, drawer inserts, vented removable back & wire management. Dark bronze, satin or polished stainless steel pulls.              |                      | *At additional cost.                                                  | Medium Walnut, Dark Walnut,<br>Ebonized Walnut, Grey Walnut,<br>Silver Walnut.                    | Bleached Walnut, Cerused Walnut,<br>Cerused Grey Walnut, Cerused Silver<br>Walnut, Cerused Oak*.               |
|                                                                                                                                                             | Custom<br>Finishes   | Opaque Satin Lacquer for Fronts.                                      |                                                                                                   |                                                                                                                |
| <b>Custom Orders:</b> Custom sizes, woods and finishes are available. Please request a price quotation.                                                     |                      |                                                                       |                                                                                                   |                                                                                                                |