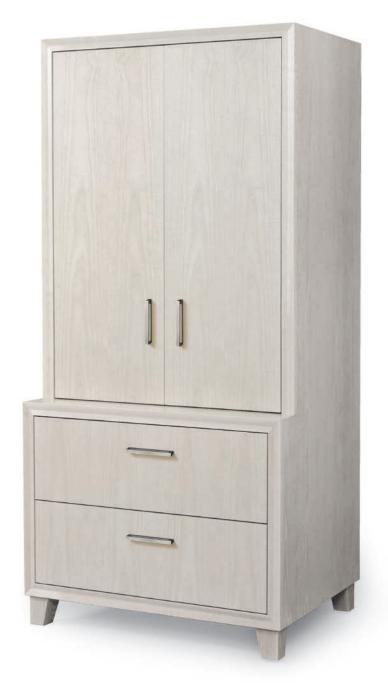

## ARRIS CABINETS

36W x 24D x 80H

Shown in Bleached Ash with Satin Stainless hardware.

The mitered faceted profile of the Arris draws the eye to the detail and craftsmanship of these urbane casegoods. Arris Cabinets combine function and flexibility with a wide range of standard sizes, configurations and finishes.