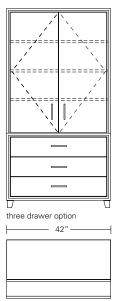

## ARRIS CABINETS

36W x 24D x 80H

Shown in Bleached Ash with Satin Stainless hardware.

The mitered faceted profile of the Arris draws the eye to the detail and craftsmanship of these urbane casegoods. Arris Cabinets combine function and flexibility with a wide range of standard sizes, configurations and finishes.