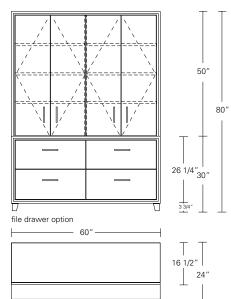

## ARRIS CABINETS

36W x 24D x 80H

Shown in Bleached Ash with Satin Stainless hardware.

The mitered faceted profile of the Arris draws the eye to the detail and craftsmanship of these urbane casegoods. Arris Cabinets combine function and flexibility with a wide range of standard sizes, configurations and finishes.