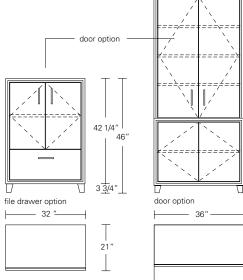

## **Arris Cabinet**

| DESCRIPTION                                                                                                                                                 |                      | FINISH OPTIONS                                                        |                                                                                                   |                                                                                                                |
|-------------------------------------------------------------------------------------------------------------------------------------------------------------|----------------------|-----------------------------------------------------------------------|---------------------------------------------------------------------------------------------------|----------------------------------------------------------------------------------------------------------------|
| Arris Cabinet: Veneer cabinet with profiled and mitered solid wood face frame. Square tapered feet with levelers. Adjustable shelves and choice of drawers. |                      | NATURAL                                                               | STAINED                                                                                           | CERUSED                                                                                                        |
|                                                                                                                                                             | Standard<br>Finishes | Ash, Cherry, Mahogany, Maple,<br>Walnut, Claro Toned Walnut,<br>Oak.* | Medium Ash, Dark Ash, Burnt Ash,<br>Ebonized Ash, Medium Cherry,<br>Dark Cherry, Medium Mahogany, | Bleached Ash, Cerused Ash, Cerused<br>Burnt Ash, Cerused Dark Ash, Cerused<br>Mahogany, Cerused Dark Mahogany, |
| Standard Options: Pocket doors, drawer inserts, vented removable back & wire management. Dark bronze, satin or polished stainless steel pulls.              |                      | *At additional cost.                                                  | Medium Walnut, Dark Walnut,<br>Ebonized Walnut, Grey Walnut,<br>Silver Walnut.                    | Bleached Walnut, Cerused Walnut,<br>Cerused Grey Walnut, Cerused Silver<br>Walnut, Cerused Oak*.               |
|                                                                                                                                                             | Custom<br>Finishes   | Opaque Satin Lacquer for Fronts.                                      |                                                                                                   |                                                                                                                |
| <b>Custom Orders:</b> Custom sizes, woods and finishes are available. Please request a price quotation.                                                     |                      |                                                                       |                                                                                                   |                                                                                                                |