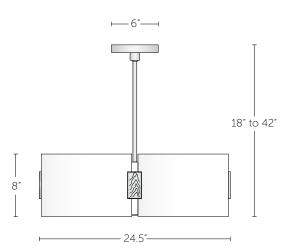

# Fluorescent Non-Dimming:

120v, Four CFTR26WGX24q or Four CFTR32WGX24q or Four CFTR42WGX24q. Lamp not included with fixture. Upcharges for dimming.

| DIMENSIONS                | WEIGHT   |
|---------------------------|----------|
| H 8" x D 24.5" Dia        | 3 lbs.   |
| H 20.3 cm x D 62.2 cm Dia | 1.36 kg. |

HOA: 18" - 42" (45.7 cm - 106.7 cm)

# NOTES

• Canopy 6" Dia. x 1" (15.2 cm x 25.4mm)

• Side Diffusers: satin white acrylic

• Bottom Diffuser: satin white acrylic

• Top Diffuser: white perforated metal

• Interior Diffuser: satin white acrylic