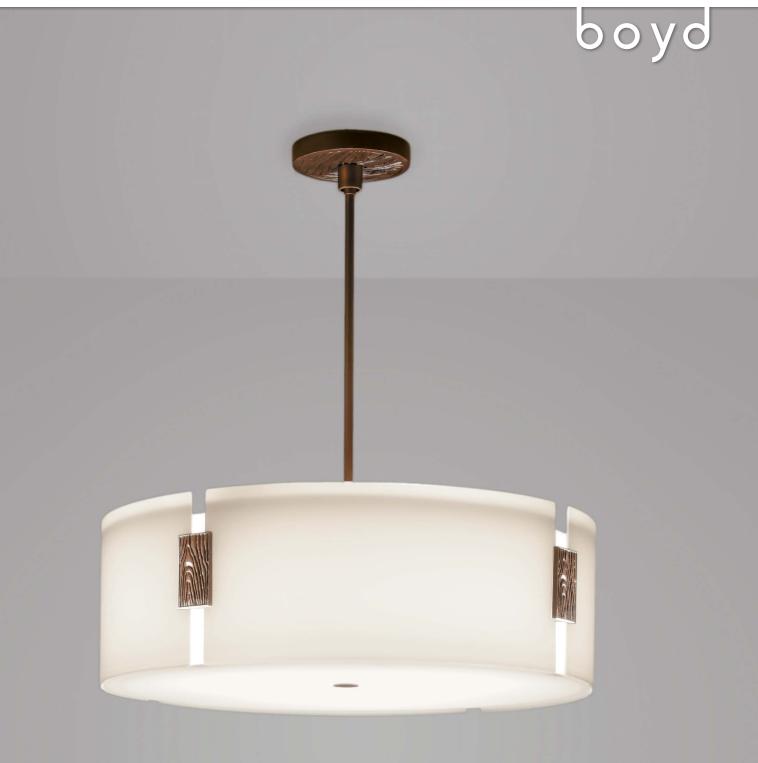

# MODEL # 10352

A cylindrical drum comprised of four curved sections of white glass. The pendant's diffuser supported by four wood grain-patterned metal clips. The same wood grain pattern is on the canopy. Designed by Deirdre Jordan. Patent Design: D632,003.

# MATERIALS

Brass, Glass

# FINISHES

Dark Bronze (Aspen), Light Bronze (Aspen), Natural Bronze (Aspen), Nickel Aspen (Aspen)