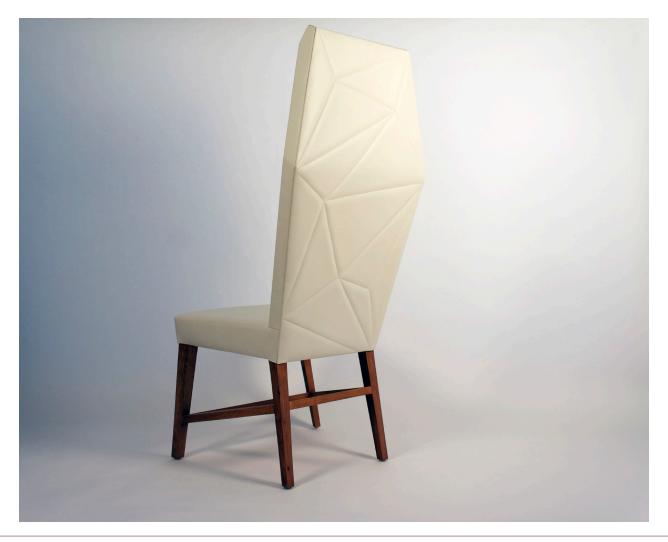

### **BIAS DINING CHAIR**

ALL DESIGNS ARE PROTECTED BY COPYRIGHT AND THE TRADEMARK LAWS OF THE U.S. & U.K - 2018 ATELIER PURCELL AN ALEXANDER PURCELL RODRIGUES DESIGN COMPANY - INFO@ATELIERPURCELL.COM

#### **BIAS DINING CHAIR**

LEGS

Lacquer Standard Wood

COM Required: 4.6 m [5 yd]

COL Required: 13 m<sup>2</sup> {140 ft<sup>2</sup>}