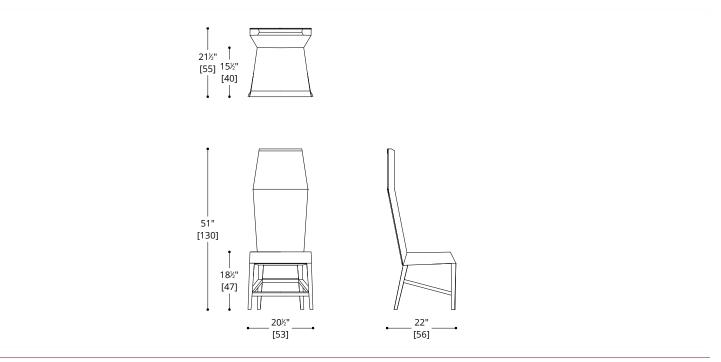

#### **BIAS DINING CHAIR**

LEGS

Lacquer Standard Wood

COM Required: 4.6 m [5 yd]

COL Required: 13 m<sup>2</sup> {140 ft<sup>2</sup>}

## NOTES: PLEASE CONFIRM DETAILS OF THIS TEAR SHEET WITH YOUR LOCAL SALES ASSOCIATE.

Alexander Purcell Rodrigues Design reserves the right to make technological and aesthetic improvements to its models, including changes to the sizes and materials, without notice. The technical drawings do not define the details of the product. The measurements shown are indicative and may undergo changes. In particular, the dimensions relevant to the padded parts are subject to usage tolerances over time caused by the normal adjustment of the padding. For specific information, please contact us directly or the dealer closest to you.