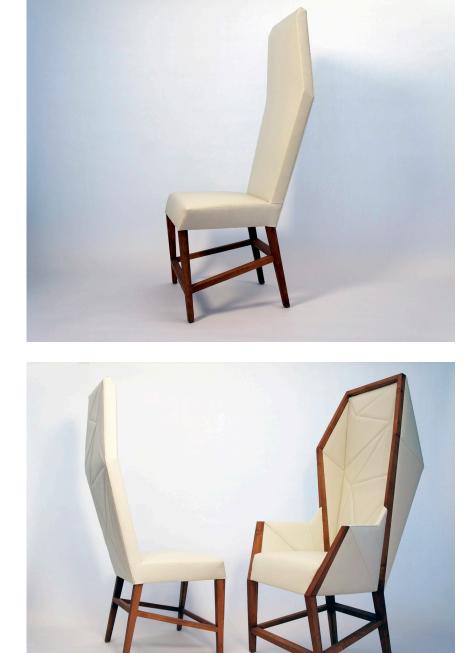

### **BIAS DINING CHAIR**

ALL DESIGNS ARE PROTECTED BY COPYRIGHT AND THE TRADEMARK LAWS OF THE U.S. & U.K - 2018 ATELIER PURCELL AN ALEXANDER PURCELL RODRIGUES DESIGN COMPANY - INFO@ATELIERPURCELL.COM

#### **BIAS DINING CHAIR**

LEGS

Lacquer Standard Wood

COM Required: 4.6 m [5 yd]

COL Required: 13 m<sup>2</sup> {140 ft<sup>2</sup>}