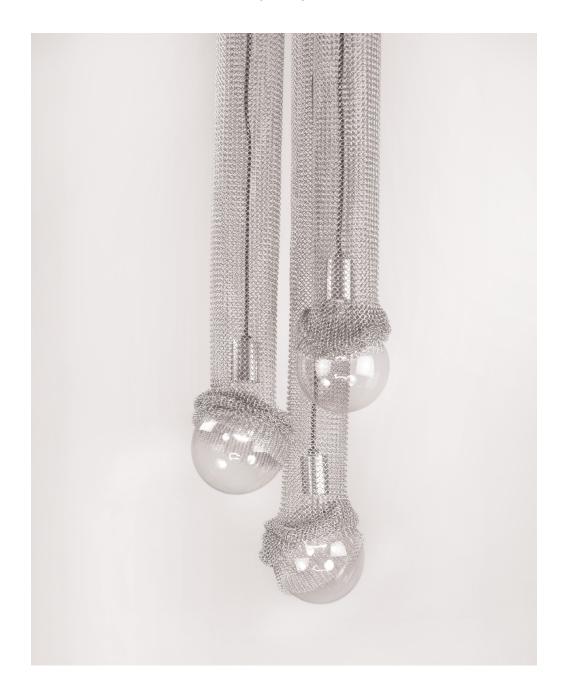

# BOA TRIPLE PENDANT

SATIN NICKEL WITH STAINLESS STEEL CHAINMAIL

## BOA TRIPLE PENDANT

### TRIPLE

#### 4001C

HEIGHT: APPROX. 84" (213.4 CM)

DIAMETER: 11" (27.9 CM)

CHAINMAIL DIAMETER: 3  $\frac{1}{2}$ " (8.9 CM)

OR 5" (12.7 CM) WITH BULB

CEILING CANOPY: 11" DIA. (27.9 CM)

WEIGHT: APPROX. 25 LBS.

WIRING: 3 MEDIUM-BASE SOCKETS, 60 WATT MAX.

RECOMMENDED BULB: CLEAR G-40

GATHERING CHAINMAIL ON TOP OF BULB WILL REDUCE OVERALL HT.