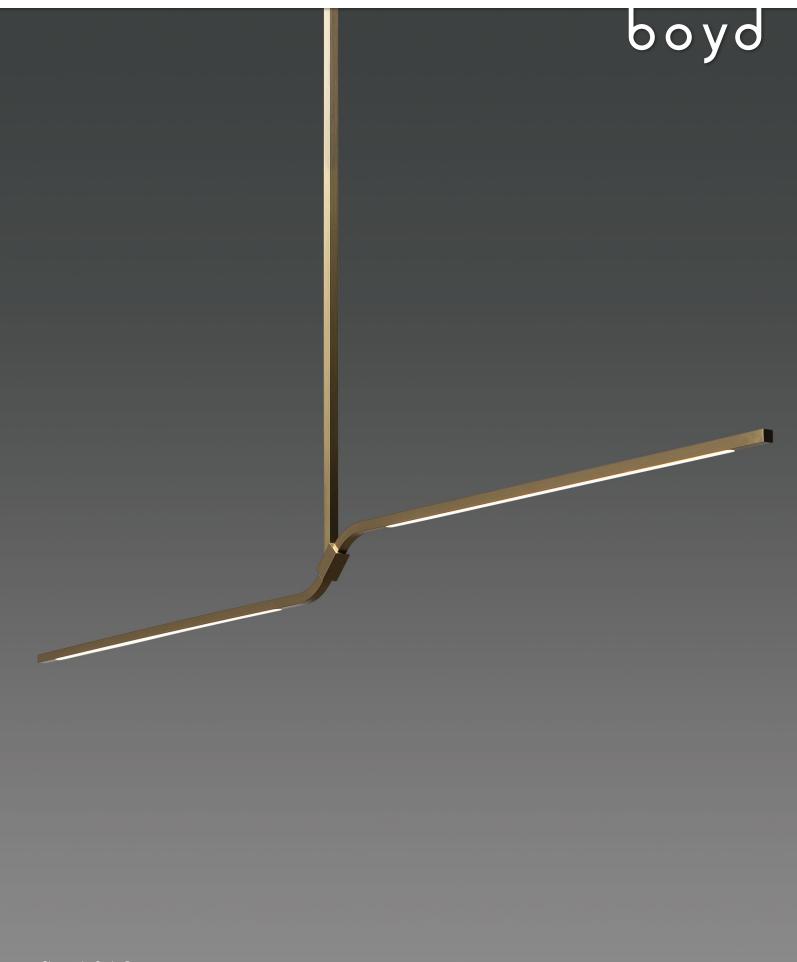

# **Branch Pendant**

## MODELS #10746 (60"), #10747 (72"), #10748 (84").

The Branch pendant operates on two levels while providing beautiful light for any linear application.

Available in three sizes and made-to-order by hand in Colorado. Designed by Schuyler Sweet.

#### **FINISHES**

Antiqued Boyd Brass, Blackened Brass, Satin Brass (shown), and Satin Nickel.