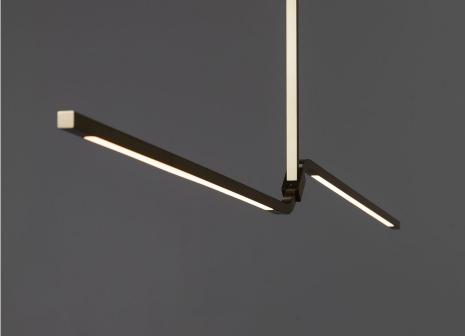

#### MATERIALS

Hand-finished brass, satin white acrylic diffusers

#### **FINISHES**

Antiqued Boyd Brass, Blackened Brass, Satin Brass (shown), and Satin Nickel.