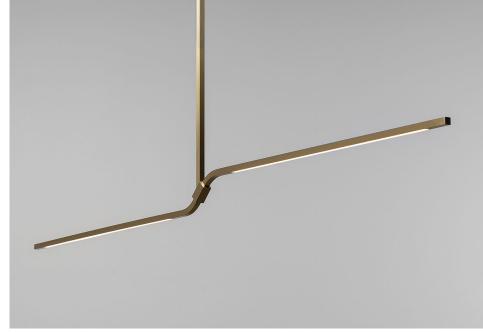

# **Branch Pendant**

## MODELS #10746 (60"), #10747 (72"), #10748 (84").

The Branch pendant operates on two levels while providing beautiful light for any linear application.

Available in three sizes and made-to-order by hand in Colorado. Designed by Schuyler Sweet.

#### **FINISHES**

Antiqued Boyd Brass, Blackened Brass, Satin Brass (shown), and Satin Nickel.