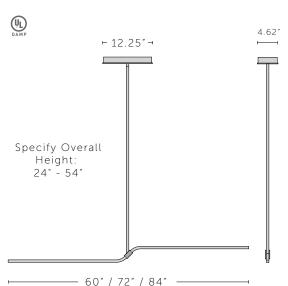

84''': 50 watt LED lamps (included) offer 2700°k, 3000°k, 90+ CRI illumination, providing ~3850 lumens at 120-277v.

| DIMENSIONS                    | WEIGHT  |
|-------------------------------|---------|
| 60": L 60" x W 4.62" x OAH    | 12 lbs. |
| L 152.4 cm x W 11.8 cm x OAH  | 5.5 kg. |
| 72": L 72" x W 4.62" x OAH    | 13 lbs. |
| L 182.8 cm x W 11.8 cm x OAH  | 5.9 kg. |
| 84": L 84" x W 4.62" x OAH    | 14 lbs. |
| L 213.4 cm x W 11.8 cm x OAH  | 6.3 kg. |
| Canopy: 12.25 x 462" x 162" H |         |
| (31.1 cm x 11.7 cm x 4.1 cm)  |         |