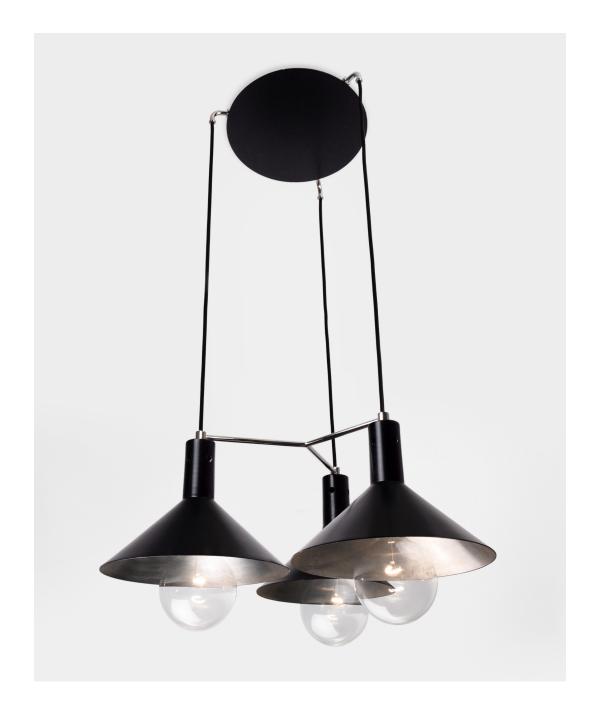

# CAIRO TRIPLE PENDANT

 ${\tt MATTE~BLACK~POWDER~COAT~WITH~POLISHED~NICKEL~ACCENTS~AND~DUTCH~PLATINUM~GILDING~INTERIOR}\\$ 

### CAIRO TRIPLE PENDANT

#### 4044C

HEIGHT: 9" (22.9 CM)
DIAMETER: 26" (30.5 CM)
CORD: 50" STANDARD (116.8 CM)
OAH: 60" (152.4 CM)

CEILING CANOPY: 12" DIA. (30.5 CM)

WEIGHT: APPROX. 15 LBS.

WIRING: 3 MEDIUM-BASE SOCKETS,

60 WATT MAX. EACH

RECOMMENDED BULB: 40 WATT G-40 OR EDISON STYLE 'SQUIRREL

CAGE' BULB

BULB SELECTION MAY AFFECT OAH