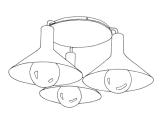

#### TRIPLE

#### 4044C

HEIGHT: 9" (22.9 CM)
DIAMETER: 26" (30.5 CM)
CORD: 50" STANDARD (116.8 CM)
OAH: 60" (152.4 CM)

CEILING CANOPY: 12" DIA. (30.5 CM)

WEIGHT: APPROX. 15 LBS.

WIRING: 3 MEDIUM-BASE SOCKETS,

60 WATT MAX. EACH