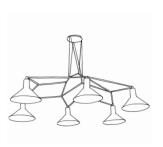

#### **SHADE OPTIONS (INTERIOR)**

PAINTED WHITE
DUTCH GOLD GILDING
DUTCH WHITE GOLD GILDING
DUTCH PLATINUM GILDING

NOTE: ACCENTS NOT AVAILABLE IN

PATINATED STEEL

CHANDELIER **5044** 

CEILING MOUNT **8044** 