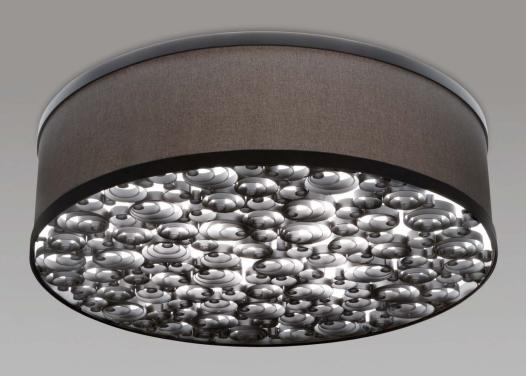

# MODEL # 10218, 10219, 10220

The Catacaos is a sophisticated update on the ancient South American handcrafted technique called Filigrana in which small metal pieces are combined to create a large spiral pattern. This flushmount and its pendant cousin won the Best of Year award from Interior Design magazine. Designed by Federico Otero.

#### NOTES

- Interior bottom diffuser: gloss white acrylic
- Canopy: Dia. 5.87" x H .62" (Dia. 149 cm x H 16 cm)
- Decorative grill and metal trim match the selected shade color
- UL listed (or equivalent) for damp locations
- 10218SN-In-BW Catacaos Ceiling 24" Satin Nickel, Incandescent, Bone White. Quantity available 14
- 10219SN-In-BW Catacaos Ceiling 30" Satin Nickel, Incandescent, Bone White. Quantity available 27