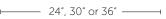

#### Fluorescent:

Four CFTR26WGX24q or Four CFTR32WGX24q or Four CFTR42WGX24q (not included). Universal 120v-277v. Upcharges will apply for fluorescent dimming.

| DIMENSIONS                         | WEIGHT   |
|------------------------------------|----------|
| 10218 Catacaos Ceiling 24"(610 cm) |          |
| H 9.25" x D 24"                    | 15 lbs.  |
| H 23.5 cm x D 61.0 cm              | 6.8 kg.  |
| 10219 Catacaos Ceiling 24"(762 cm) |          |
| H 10.25" x D 30"                   | 19 lbs.  |
| H 26 cm x D 76.2 cm                | 8.6 kg.  |
| 10220 Catacaos Ceiling 36"(914 cm) |          |
| H 12.5" x D 36"                    | 27 lbs.  |
| H 31.8 cm x D 91.4 cm              | 12.3 kg. |