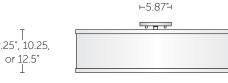

#### Fluorescent:

Four CFTR26WGX24q or Four CFTR32WGX24q or Four CFTR42WGX24q (not included). Universal 120v-277v. Upcharges will apply for fluorescent dimming.

| DIMENSIONS                         | WEIGHT   |
|------------------------------------|----------|
| 10218 Catacaos Ceiling 24"(610 cm) |          |
| H 9.25" x D 24"                    | 15 lbs.  |
| H 23.5 cm x D 61.0 cm              | 6.8 kg.  |
| 10219 Catacaos Ceiling 24"(762 cm) |          |
| H 10.25" x D 30"                   | 19 lbs.  |
| H 26 cm x D 76.2 cm                | 8.6 kg.  |
| 10220 Catacaos Ceiling 36"(914 cm) |          |
| H 12.5" x D 36"                    | 27 lbs.  |
| H 31.8 cm x D 91.4 cm              | 12.3 kg. |

#### NOTES

- Interior bottom diffuser: gloss white acrylic
- Canopy: Dia. 5.87" x H .62" (Dia. 149 cm x H 16 cm)
- Decorative grill and metal trim match the selected shade color
- UL listed (or equivalent) for damp locations
- 10218SN-In-BW Catacaos Ceiling 24" Satin Nickel, Incandescent, Bone White. Quantity available 14
- 10219SN-In-BW Catacaos Ceiling 30" Satin Nickel, Incandescent, Bone White. Quantity available 27