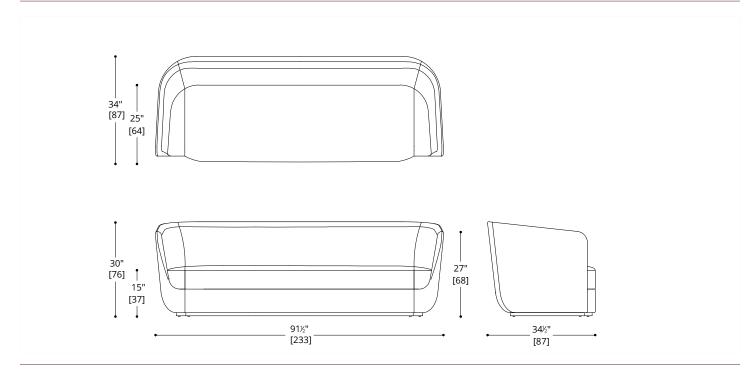

### CLASP SOFA

COM Required: Sofa: 13.7 m [15 yd]

COL Required: Sofa: 25.1 m<sup>2</sup> [270 ft<sup>2</sup>]

## NOTES: PLEASE CONFIRM DETAILS OF THIS TEAR SHEET WITH YOUR LOCAL SALES ASSOCIATE.

Alexander Purcell Rodrigues Design reserves the right to make technological and aesthetic improvements to its models, including changes to the sizes and materials, without notice. The technical drawings do not define the details of the product. The measurements shown are indicative and may undergo changes. In particular, the dimensions relevant to the padded parts are subject to usage tolerances over time caused by the normal adjustment of the padding. For specific information, please contact us directly or the dealer closest to you.