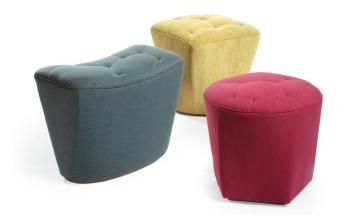

## **Cumulus Tuffets:**

MUFFIN 18" square x 18"H; COM: 2 yards
CUPCAKE 20"D x 18"H; COM: 2 yards
SADDLE 24" x 14"D x 18"H; COM: 3 yards

The Cumulus quilt pattern is only available in fabric, not in leather.