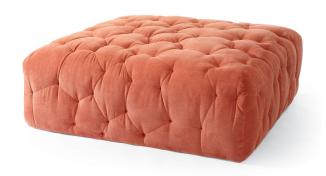

## SHAPES AND DIMENSIONS

BIG SQUARE CUMULUS OTTOMAN 48" x 48" 16.5"H; COM: 6 yards
BIG ROUND CUMULUS OTTOMAN 42"D x 16.5"H; COM: 4 yards
NIMBUS BENCH 50"L x 18"D x 18"H; COM: 4 yards; COL: 72 sq ft