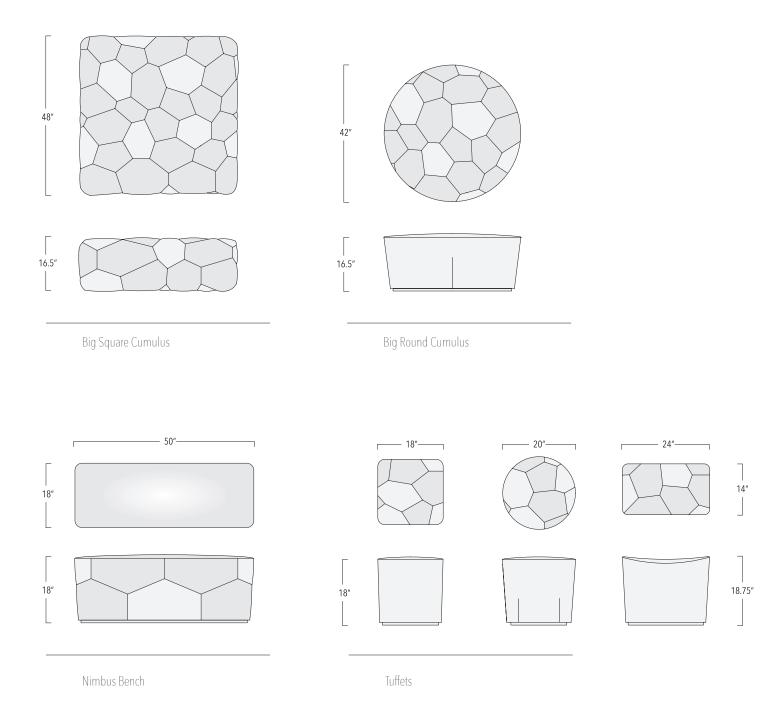

## SHAPES AND DIMENSIONS

BIG SQUARE CUMULUS OTTOMAN 48" x 48" 16.5"H; COM: 6 yards
BIG ROUND CUMULUS OTTOMAN 42"D x 16.5"H; COM: 4 yards
NIMBUS BENCH 50"L x 18"D x 18"H; COM: 4 yards; COL: 72 sq ft

## **Cumulus Tuffets:**

MUFFIN 18" square x 18"H; COM: 2 yards
CUPCAKE 20"D x 18"H; COM: 2 yards
SADDLE 24" x 14"D x 18"H; COM: 3 yards

The Cumulus quilt pattern is only available in fabric, not in leather.