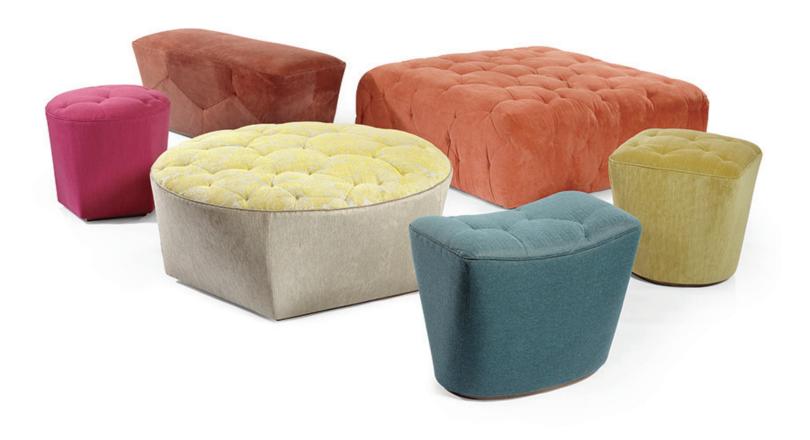

## CLOUDBOX SEATING-THE OTTOMANS

A smattering of perches for feet, trays and tukus.

Useful forms for home or institution. Move 'em around. Pull 'em up. Scatter 'em about. Cloudbox ottomans and tuffets are playful spin-off companions to our Cloudbox Seating Series.

Various forms transform from the top to the floor. Square becomes round. Round becomes pentagonal. Rectangle becomes oval.

Cumulus quilting and Nimbus piecing patterns are applied to the various forms from a large square or round to the smaller tuffets and a bench.

## SHAPES AND DIMENSIONS

BIG SQUARE CUMULUS OTTOMAN 48" x 48" 16.5"H; COM: 6 yards
BIG ROUND CUMULUS OTTOMAN 42"D x 16.5"H; COM: 4 yards
NIMBUS BENCH 50"L x 18"D x 18"H; COM: 4 yards; COL: 72 sq ft

## **Cumulus Tuffets:**

MUFFIN 18" square x 18"H; COM: 2 yards
CUPCAKE 20"D x 18"H; COM: 2 yards
SADDLE 24" x 14"D x 18"H; COM: 3 yards

The Cumulus quilt pattern is only available in fabric, not in leather.