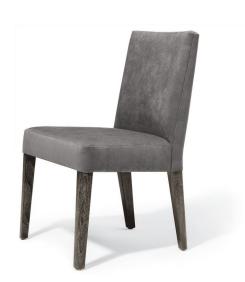

## CORINNE CHAIR

Ŋ

Shown in Cerused Walnut and COM.

Corinne Chairs— the ultimate expression of comfortable seating. The chair's gently curved back and its plush seat provide a truly pleasing sitting experience. Available in a variety of woods and finishes.

## **Corinne Side Chair**

21"W x 23"D x 35"H

COM 1 1/2 yards plain fabric 54" wide COL 27 sqft