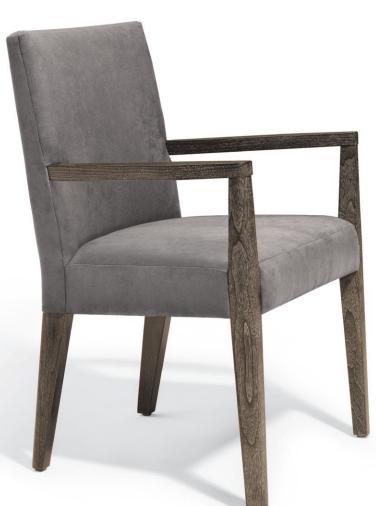

## CORINNE CHAIR

Ŋ

Shown in Cerused Walnut and COM.

Corinne Chairs— the ultimate expression of comfortable seating. The chair's gently curved back and its plush seat provide a truly pleasing sitting experience. Available in a variety of woods and finishes.

## **Corinne Arm Chair**

23 1/2"W x 23"D x 35"H

COM 1 1/2 yards plain fabric 54" wide COL 27 sqft

| DESCRIPTION                                                                                                      |                      | FINISH OPTIONS                                                                                                                                        |                                                                                               |                                                                                                             |
|------------------------------------------------------------------------------------------------------------------|----------------------|-------------------------------------------------------------------------------------------------------------------------------------------------------|-----------------------------------------------------------------------------------------------|-------------------------------------------------------------------------------------------------------------|
| Corinne Chair:                                                                                                   |                      | NATURAL                                                                                                                                               | STAINED                                                                                       | CERUSED                                                                                                     |
| Solid wood frame with upholstered seat and back.                                                                 | Standard<br>Finishes | Ash, Cherry, Mahogany, Maple,<br>Walnut, Claro Toned Walnut,                                                                                          | Medium Ash, Dark Ash, Burnt Ash,<br>Ebonized Ash, Medium Cherry,                              | Bleached Ash, Cerused Ash, Cerused<br>Burnt Ash, Cerused Dark Ash, Cerused                                  |
| Standard Options:<br>COM or COL .                                                                                | •                    |                                                                                                                                                       | Dark Cherry, Medium Mahogany,<br>Medium Walnut, Dark Walnut,<br>Ebonized Walnut, Grey Walnut, | Mahogany, Cerused Dark Mahogany,<br>Bleached Walnut, Cerused Walnut,<br>Cerused Grey Walnut, Cerused Silver |
| <b>Custom Orders:</b><br>Custom sizes, woods and finishes are<br>available. Please request a price<br>quotation. |                      | *At additional cost.                                                                                                                                  | Silver Walnut.                                                                                | Walnut, Cerused Oak*.                                                                                       |
|                                                                                                                  |                      | FABRIC AND LEATHER REQUIREMENTS                                                                                                                       |                                                                                               |                                                                                                             |
|                                                                                                                  |                      | <b>COM</b> : 1 1/2 yards for arm chair or side chair.<br>54" wide plain fabric. Repeats and fabric less than 54" wide may require additional yardage. |                                                                                               |                                                                                                             |
|                                                                                                                  |                      | <b>COL:</b> 27 square feet for arm chair or side chair.<br>Hides need to be 50-55 square feet. Smaller hides may require additional square feet.      |                                                                                               |                                                                                                             |