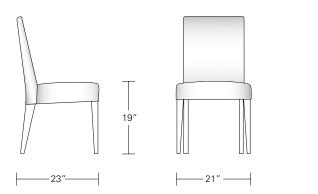

## **Corinne Side Chair**

21"W x 23"D x 35"H

COM 1 1/2 yards plain fabric 54" wide COL 27 sqft