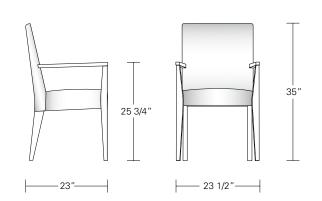

23 1/2W x 23D x 35H

## **Corinne Arm Chair**

23 1/2"W x 23"D x 35"H

COM 1 1/2 yards plain fabric 54" wide COL 27 sqft

| DESCRIPTION                                                                                                      |                      | FINISH OPTIONS                                                                                                                                        |                                                                                               |                                                                                                             |
|------------------------------------------------------------------------------------------------------------------|----------------------|-------------------------------------------------------------------------------------------------------------------------------------------------------|-----------------------------------------------------------------------------------------------|-------------------------------------------------------------------------------------------------------------|
| Corinne Chair:                                                                                                   |                      | NATURAL                                                                                                                                               | STAINED                                                                                       | CERUSED                                                                                                     |
| Solid wood frame with upholstered seat and back.                                                                 | Standard<br>Finishes | Ash, Cherry, Mahogany, Maple,<br>Walnut, Claro Toned Walnut,                                                                                          | Medium Ash, Dark Ash, Burnt Ash,<br>Ebonized Ash, Medium Cherry,                              | Bleached Ash, Cerused Ash, Cerused<br>Burnt Ash, Cerused Dark Ash, Cerused                                  |
| Standard Options:<br>COM or COL .                                                                                | •                    |                                                                                                                                                       | Dark Cherry, Medium Mahogany,<br>Medium Walnut, Dark Walnut,<br>Ebonized Walnut, Grey Walnut, | Mahogany, Cerused Dark Mahogany,<br>Bleached Walnut, Cerused Walnut,<br>Cerused Grey Walnut, Cerused Silver |
| <b>Custom Orders:</b><br>Custom sizes, woods and finishes are<br>available. Please request a price<br>quotation. |                      | *At additional cost.                                                                                                                                  | Silver Walnut.                                                                                | Walnut, Cerused Oak*.                                                                                       |
|                                                                                                                  |                      | FABRIC AND LEATHER REQUIREMENTS                                                                                                                       |                                                                                               |                                                                                                             |
|                                                                                                                  |                      | <b>COM</b> : 1 1/2 yards for arm chair or side chair.<br>54" wide plain fabric. Repeats and fabric less than 54" wide may require additional yardage. |                                                                                               |                                                                                                             |
|                                                                                                                  |                      | <b>COL:</b> 27 square feet for arm chair or side chair.<br>Hides need to be 50-55 square feet. Smaller hides may require additional square feet.      |                                                                                               |                                                                                                             |