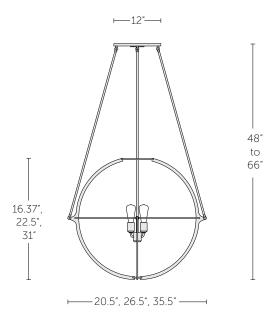

#### Incandescent:

Four, Medium base, A19, 60w max each lamps (not included). To change the look of this fixture, consider using nostalgia lamps in varying shapes.

| DIMENSIONS                          | WEIGHT  |
|-------------------------------------|---------|
| 20": Diameter 20.5" x Height 16.37" | 12 lbs. |
| Diameter 52.1 cm x Height 41.6 cm   | 5.4 kg. |
| 26": Diameter 26.5" x Height 22.5"  | 15 lbs. |
| Diameter 67.3 cm x Height 57.2 cm   | 6.8 kg. |
| 35": Diameter 35.5" x Height 31"    | 18 lbs. |
| Diameter 90.2 cm x Height 78.7 cm   | 8.2 kg. |

#### NOTES

- UL listed (or equivalent) for damp locations.
- Pendant has four stems and center cord.
- Canopy Dia 12" x H .62" (Dia. 305 cm x H 1.6 cm)