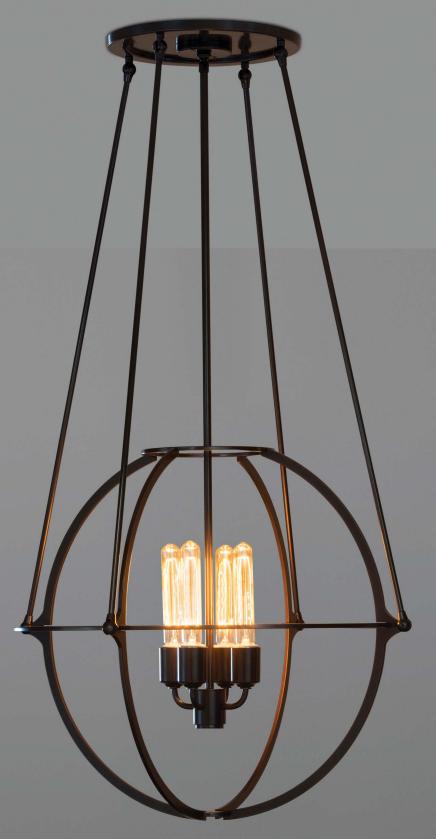

# Cosmo Pendant

## MODELS # 10193, 10194, 10195

The light, airy, and see-through cage which means it can fill residential and hospitality spaces without blocking a view. Multiple sizes, heights, finishes and lamping options give this fixture universal appeal. Designed by Doyle Crosby.

#### Incandescent:

Four, Medium base, A19, 60w max each lamps (not included). To change the look of this fixture, consider using nostalgia lamps in varying shapes.

| DIMENSIONS                          | WEIGHT  |
|-------------------------------------|---------|
| 20": Diameter 20.5" x Height 16.37" | 12 lbs. |
| Diameter 52.1 cm x Height 41.6 cm   | 5.4 kg. |
| 26": Diameter 26.5" x Height 22.5"  | 15 lbs. |
| Diameter 67.3 cm x Height 57.2 cm   | 6.8 kg. |
| 35": Diameter 35.5" x Height 31"    | 18 lbs. |
| Diameter 90.2 cm x Height 78.7 cm   | 8.2 kg. |