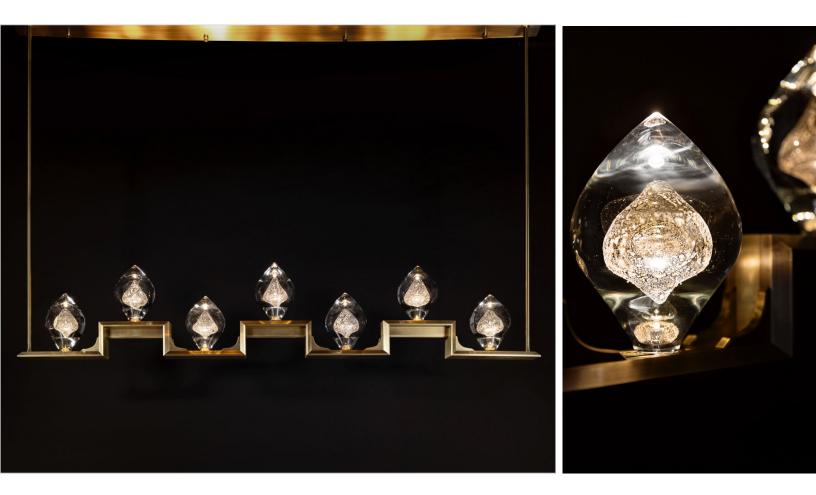

## AURA SUSPENSION

Lighting as a sculptural work of art.

7 glass luminaires each hand blown with a uniquely stunning interior - a delicate bubble suspended in a veil of gold gossamer encased in it's solid crystal cocoon. Dramatically displayed on an offset suspension bridge of solid brass. Discrete illumination from the base of the glass gems creates an otherworldly auric glow.

SHOWN: 68"W x 6"D x 13"H. 7 hand blown glass luminaries. Available in clear glass with precious metal interior. 7x LED in base.

METAL FINISH OPTIONS: Polished Stainless, Brushed Stainless, Brushed Brass, Antique Brass, Dark Bronze