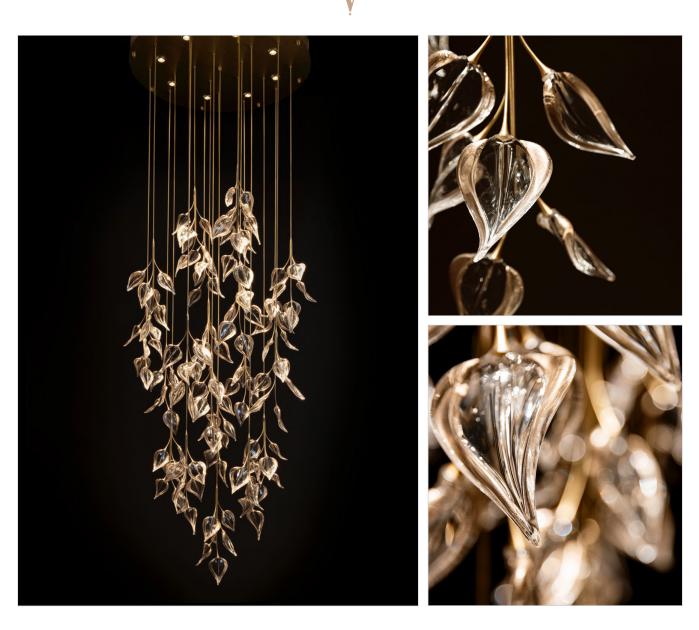

## FOGLIA CHANDELIER

Sensuous and feminine in form, the Foglia chandelier evokes the random and untamed foliage of branches and leaves in nature. Juxtaposed on metal strands that seamlessly integrate the stems and leaves with no visible hardware to distract from the natural flow of the chandelier. It is at once organic and structured, blurring the lines between lighting and sculpture.

SHOWN: 36"DIA. 21 Clusters, 126 Leaves.

METAL FINISH OPTIONS: Brushed Stainless, Brushed Brass, Antique Brass, Dark Bronze. STANDARD GLASS COLORS: Clear with Precious Metal Leaf Trim ILLUMINATION: 8 x LED MR16, GU10 base, 110v, 7.5w, 2700K, Dimmable. Recessed in canopy.