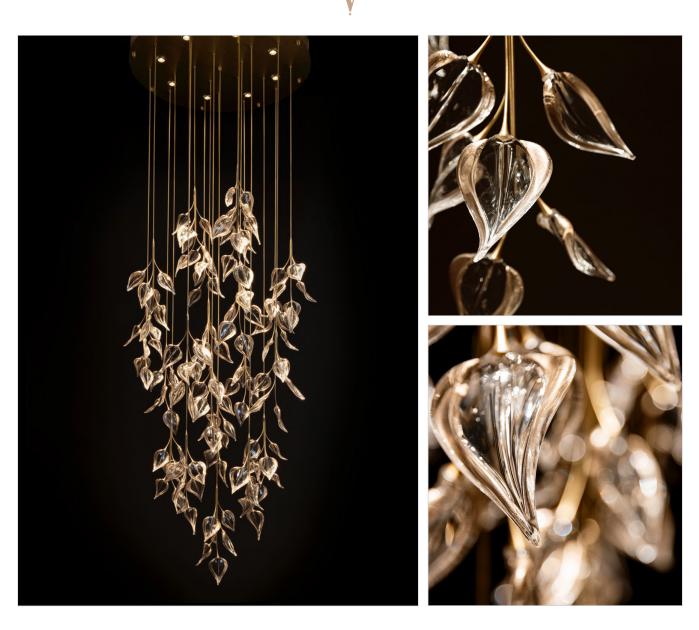

## FOGLIA CHANDELIER

Sensuous and feminine in form, the Foglia chandelier evokes the random and untamed foliage of branches and leaves in nature. Juxtaposed on metal strands that seamlessly integrate the stems and leaves with no visible hardware to distract from the natural flow of the chandelier. It is at once organic and structured, blurring the lines between lighting and sculpture.

SHOWN: 36"DIA. 21 Clusters, 126 Leaves.

.....

METAL FINISH OPTIONS: Brushed Stainless, Brushed Brass, Antique Brass, Dark Bronze. STANDARD GLASS COLORS: Clear with Precious Metal Leaf Trim ILLUMINATION: 8 x LED MR16, GU10 base, 110v, 7.5w, 2700K, Dimmable. Recessed in canopy.