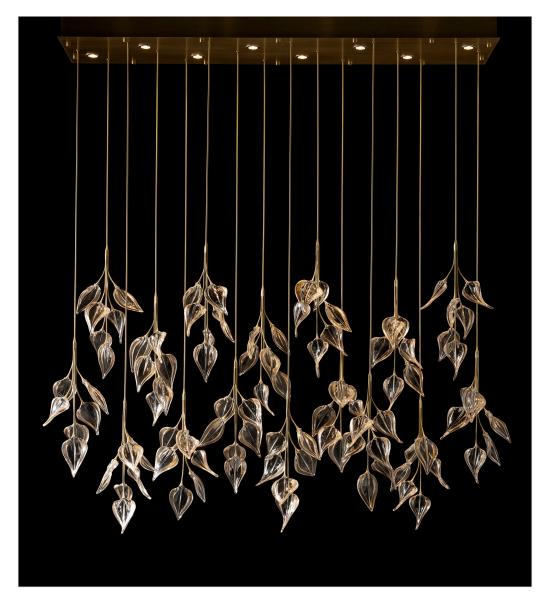

## FOGLIA CHANDELIER

Sensuous and feminine in form, the Foglia chandelier evokes the random and untamed foliage of branches and leaves in nature. Juxtaposed on metal strands that seamlessly integrate the stems and leaves with no visible hardware to distract from the natural flow of the chandelier. It is at once organic and structured, blurring the lines between lighting and sculpture.

SHOWN: 60" X 12"D. 16 Clusters, 96 Leaves.

.....

METAL FINISH OPTIONS: Brushed Stainless, Brushed Brass, Antique Brass, Dark Bronze. STANDARD GLASS COLORS: Clear with Precious Metal Leaf Trim ILLUMINATION: 8 x LED MR16, GU10 base, 110v, 7.5w, 2700K, Dimmable. Recessed in canopy.