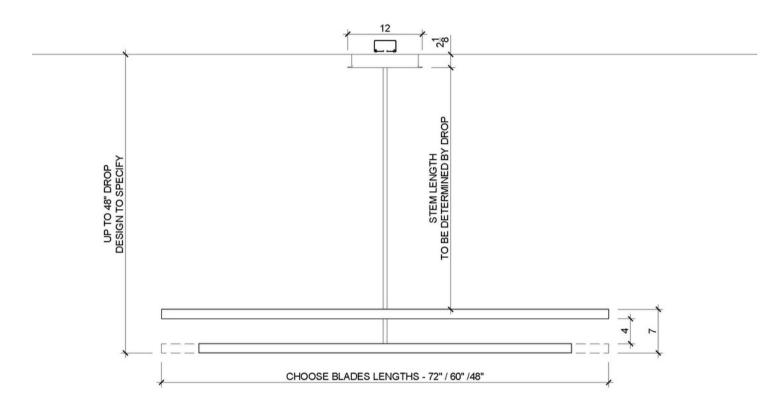

## MOBILE - TWO TIER

Sizes: 48" / 60" / 72" Drop Height: 23" - 48" Aluminum Blade Finishes: Gloss White, Matte White, Gloss Black, Matte Black Satin Silver, Blackened Steel

Brass Blade Finishes: Brushed Brass, Patinated Brass, Oil Rubbed Bronze

## MOBILE - TWO TIER

Sizes: 72" / 60" / 48"

Drop Height: 18" - 48"

Aluminum Blade Finishes: Gloss White, Matte White, Gloss Black, Matte Black Satin Silver, Blackened Steel Brass Blade Finishes: Brushed Brass, Patinated Brass, Oil Rubbed Bronze

> > Canopy: 12" x 12" x 2" ; 30 - 60 lbs

750 Lumens per foot

6 Watts per foot

Dimming: ELV with optional O-10V or TRIAC

Custom capabilities available upon request UL Listing available upon request

©Douglas Fanning Design 2023 | www.DouglasFanningDesign.com