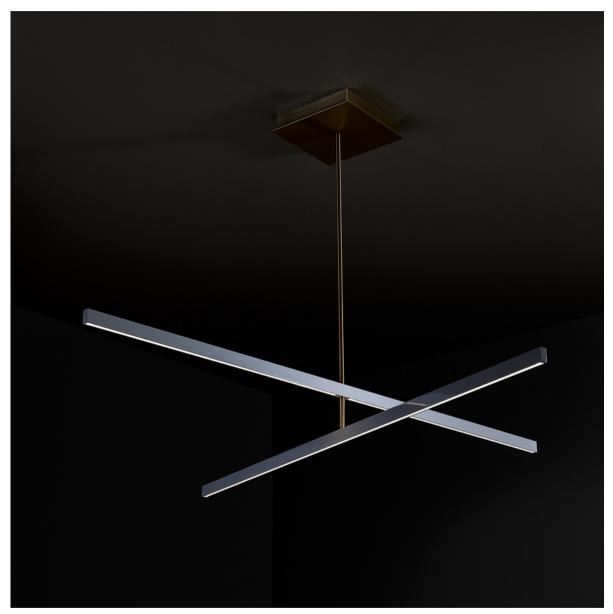

## MOBILE - TWO TIER

Sizes: 72" / 60" / 48"

Drop Height: 18" - 48"

Aluminum Blade Finishes: Gloss White, Matte White, Gloss Black, Matte Black Satin Silver, Blackened Steel Brass Blade Finishes: Brushed Brass, Patinated Brass, Oil Rubbed Bronze

Stem & Canopy Finish: Gloss White, Matte White, Gloss Black, Matte Black Brushed Stainless Steel, Blackened Stainless Steel, Brushed Brass, Patinated Brass

> Specifics: White LEDS 90+ CRI Color Temperature: Warm 2700K or Soft 3000K

> > Canopy: 12" x 12" x 2" ; 30 - 60 lbs

750 Lumens per foot

6 Watts per foot

Dimming: ELV with optional O-10V or TRIAC

Custom capabilities available upon request UL Listing available upon request

©Douglas Fanning Design 2023 | www.DouglasFanningDesign.com