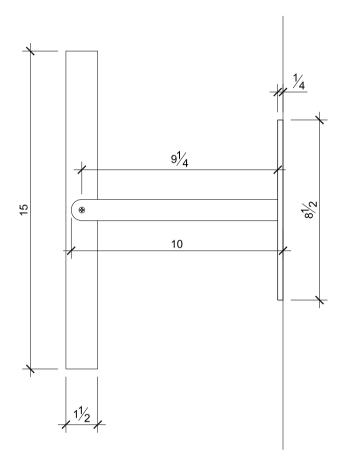

## PIVOT SOONOE

Sizes: 15" Blade Wall Projection: 10"

Aluminum Blade Finishes: Gloss White, Matte White, Gloss Black, Matte Black Satin Silver, Blackened Steel

Brass Blade Finishes: Brushed Brass, Patinated Brass, Oil Rubbed Bronze

## PIVOT SOONOE

Size: 15" Blade Wall Projection: 10"

Aluminum Blade Finishes: Gloss White, Matte White, Gloss Black, Matte Black Satin Silver, Blackened Steel Brass Blade Finishes: Brushed Brass, Patinated Brass, Oil Rubbed Bronze