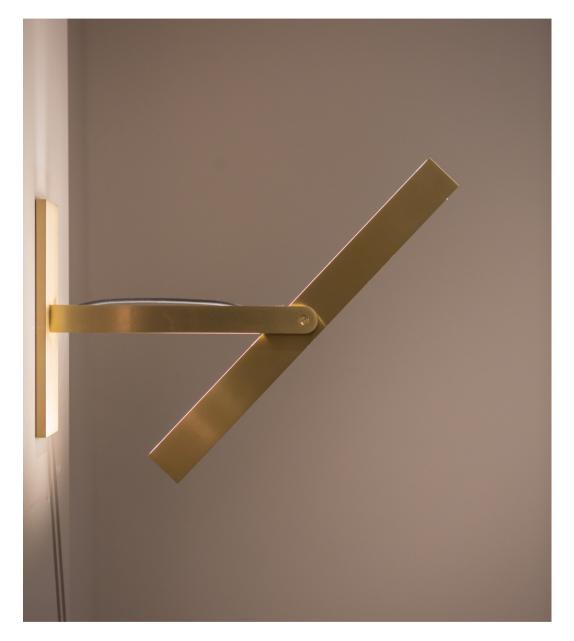

## PIVOT SOONOE

Sizes: 15" Blade Wall Projection: 10"

Aluminum Blade Finishes: Gloss White, Matte White, Gloss Black, Matte Black Satin Silver, Blackened Steel

Brass Blade Finishes: Brushed Brass, Patinated Brass, Oil Rubbed Bronze

## PIVOT SOONOE

Size: 15" Blade Wall Projection: 10"

Aluminum Blade Finishes: Gloss White, Matte White, Gloss Black, Matte Black Satin Silver, Blackened Steel Brass Blade Finishes: Brushed Brass, Patinated Brass, Oil Rubbed Bronze