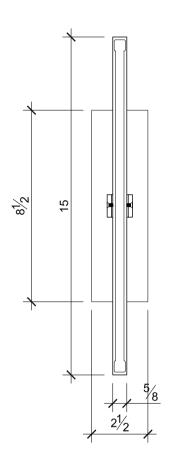

## PIVOT SOONOE

Sizes: 15" Blade Wall Projection: 10"

Aluminum Blade Finishes: Gloss White, Matte White, Gloss Black, Matte Black Satin Silver, Blackened Steel

Brass Blade Finishes: Brushed Brass, Patinated Brass, Oil Rubbed Bronze

## PIVOT SOONOE

Size: 15" Blade Wall Projection: 10"

Aluminum Blade Finishes: Gloss White, Matte White, Gloss Black, Matte Black Satin Silver, Blackened Steel Brass Blade Finishes: Brushed Brass, Patinated Brass, Oil Rubbed Bronze