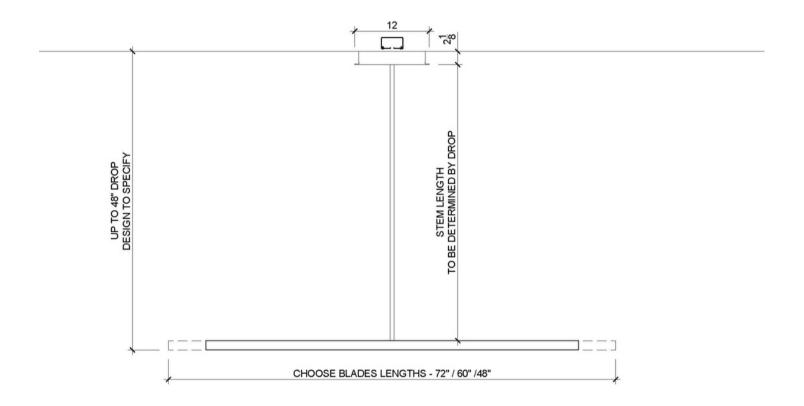

## MOBILE - SINGLE TIER

Sizes: 48" / 60" / 72" Drop Height: 18" - 48"

Aluminum Blade Finishes: Gloss White, Matte White, Gloss Black, Matte Black Satin Silver, Blackened Steel

Brass Blade Finishes: Brushed Brass, Patinated Brass, Oil Rubbed Bronze

## MOBILE - SINGLE TIER

Sizes: 72" / 60" / 48" Drop Height: 18" - 48"

Aluminum Blade Finishes: Gloss White, Matte White, Gloss Black, Matte Black Satin Silver, Blackened Steel

Brass Blade Finishes: Brushed Brass, Patinated Brass, Oil Rubbed Bronze

Stem & Canopy Finish: Gloss White, Matte White, Gloss Black, Matte Black Brushed Stainless Steel, Blackened Stainless Steel, Brushed Brass, Patinated Brass

> Specifics: White LEDS 90+ CRI Color Temperature: Warm 2700K or Soft 3000K

> > Canopy: 10" x 10" x 2"; 20 -40 lbs 750 Lumens per foot 6 Watts per foot

Dimming: ELV with optional o-10V or TRIAC

Custom capabilities available upon request UL Listing available upon request