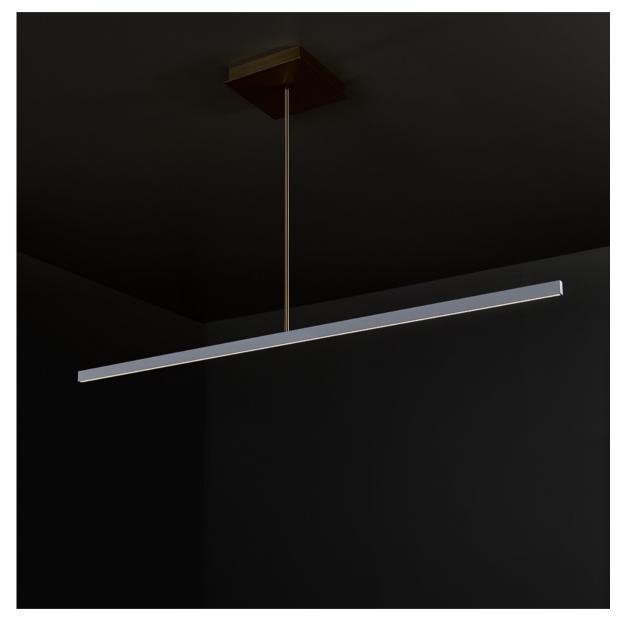

## MOBILE - SINGLE TIER

Sizes: 48" / 60" / 72" Drop Height: 18" - 48"

Aluminum Blade Finishes: Gloss White, Matte White, Gloss Black, Matte Black Satin Silver, Blackened Steel

Brass Blade Finishes: Brushed Brass, Patinated Brass, Oil Rubbed Bronze

## MOBILE - SINGLE TIER

Sizes: 72" / 60" / 48" Drop Height: 18" - 48"

Aluminum Blade Finishes: Gloss White, Matte White, Gloss Black, Matte Black Satin Silver, Blackened Steel

Brass Blade Finishes: Brushed Brass, Patinated Brass, Oil Rubbed Bronze