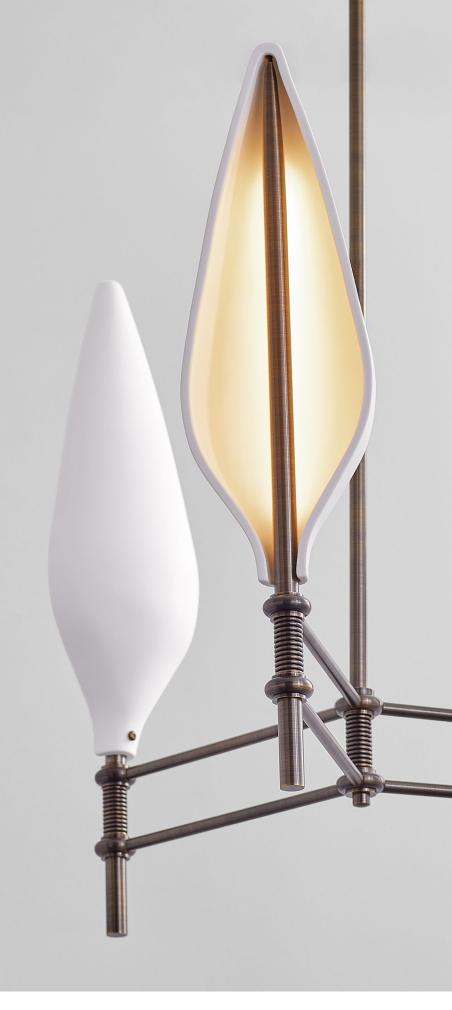

## MODEL # 10753

Architectural details formed the inspiration behind the Spire Pendant, which features three cast porcelain shades, each illuminated from within turned brass rods to create a sculptural statement piece. Designed by Jake Olivera of Powell & Bonnell.

## MATERIALS

Brass, Porcelain.