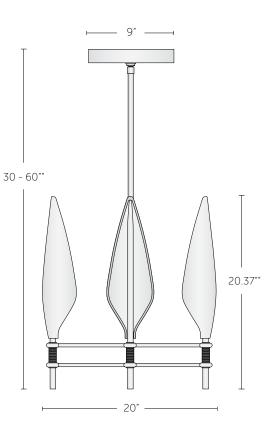

| DIMENSIONS                              | WEIGHT  |
|-----------------------------------------|---------|
| 20" diameter x Body height: 20.37"      | 22 lbs. |
| 508 mm x 518 mm                         | 10 kg   |
| Height: Specify, 30" – 60" (76 – 152mm) |         |

### NOTES

- Canopy: 9" dia x 1.5" H (229mm x 39mm)
- UL listed (or equivalent) for damp locations
- Shade: porcelain