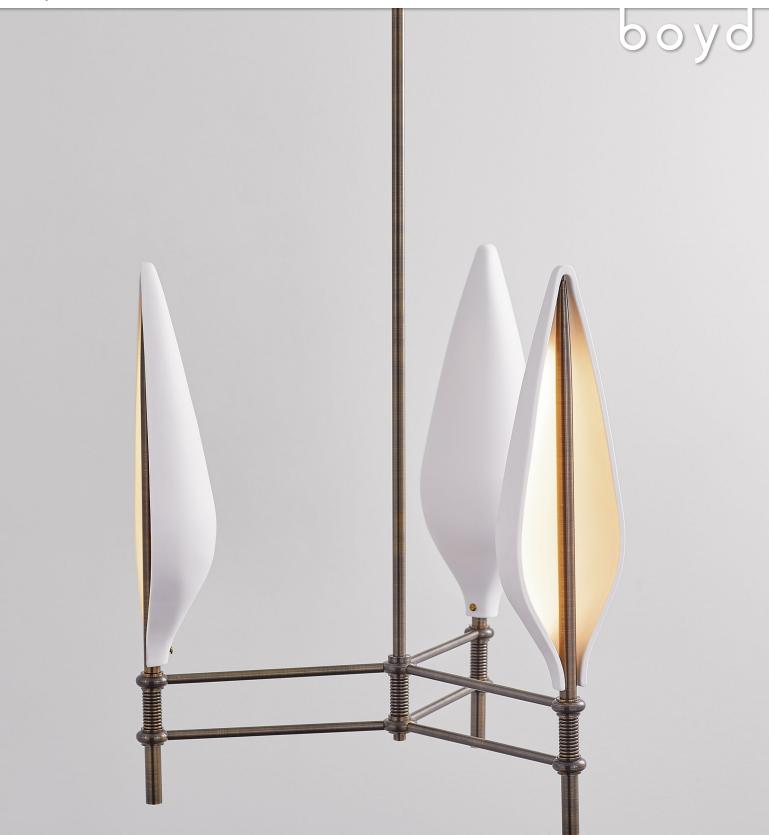

## MODEL # 10753

Architectural details formed the inspiration behind the Spire Pendant, which features three cast porcelain shades, each illuminated from within turned brass rods to create a sculptural statement piece. Designed by Jake Olivera of Powell & Bonnell.

## MATERIALS

Brass, Porcelain.

#### FINISHES

Antiqued Boyd Brass, Blackened Brass, Satin Brass or Satin Nickel.