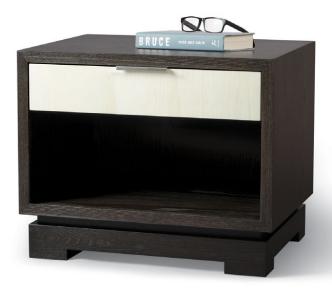

### STRATUS L28

Ŋ

Shown in Cerused Burnt Ash with Bleached Ash Front and Dark Bronze or Satin Stainless hardware. Rectilinear forms floating on Asian-inspired notched bases are the hallmarks of the Stratus. To suit your storage requirements configure the Low 28 with two drawers, two doors or single drawer with open cubby. Choose from a variety of woods, contrasting base finishes and three hardware finishes in two different styles.

28W x 21D x 23H