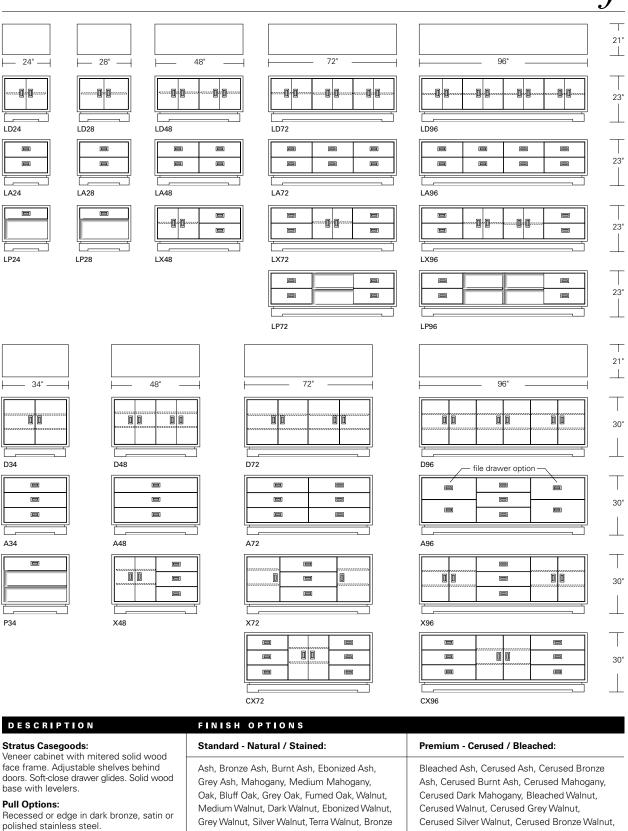

#### STRATUS CASEGOODS

Standard Options:

Pocket doors, File drawers, drawer inserts, removable back panel and wire management. Contrasting base finish.

#### **Custom Orders:**

Custom sizes, woods and finishes are available. Please request a price quotation. Walnut, Claro Toned Walnut.

Cerused Oak.

# **Custom Finishes**

Opaque Satin Lacquer for Fronts.