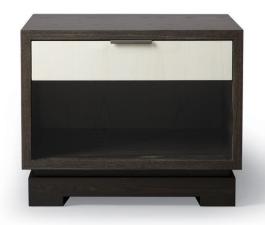

### STRATUS L28

Ŋ

Shown in Cerused Burnt Ash with Bleached Ash Front and Dark Bronze or Satin Stainless hardware. Rectilinear forms floating on Asian-inspired notched bases are the hallmarks of the Stratus. To suit your storage requirements configure the Low 28 with two drawers, two doors or single drawer with open cubby. Choose from a variety of woods, contrasting base finishes and three hardware finishes in two different styles.

28W x 21D x 23H