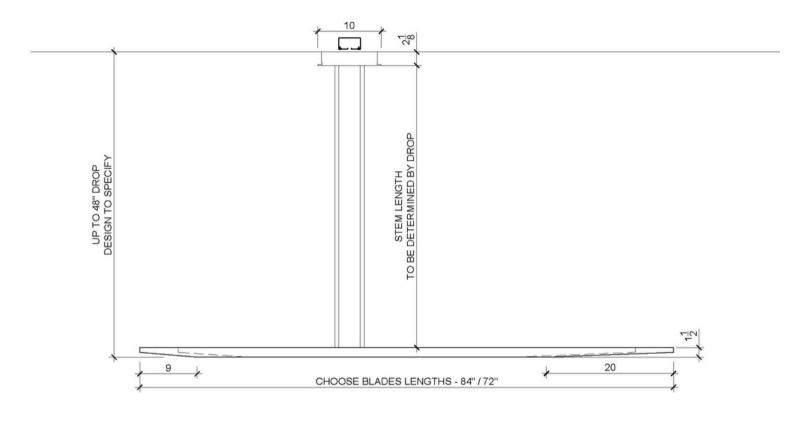

## TAPER OFFSET

Sizes: 84" / 72"

Drop Height: 18" - 48"

Aluminum Blade Finishes: Gloss White, Matte White, Gloss Black, Matte Black Satin Silver, Blackened Steel Brass Blade Finishes: Brushed Brass, Patinated Brass, Oil Rubbed Bronze

Stem & Canopy Finish: Gloss White, Matte White, Gloss Black, Matte Black Brushed Stainless Steel, Blackened Stainless Steel, Brushed Brass, Patinated Brass

> Specifics: White LEDS 90+ CRI Color Temperature: Warm 2700K or Soft 3000K

> > Canopy: 6" x 10" x 2" ; 30-75 lbs

750 Lumens per foot

6 Watts per foot

Dimming: ELV with optional O-10V or TRIAC

Custom capabilities available upon request UL Listing available upon request