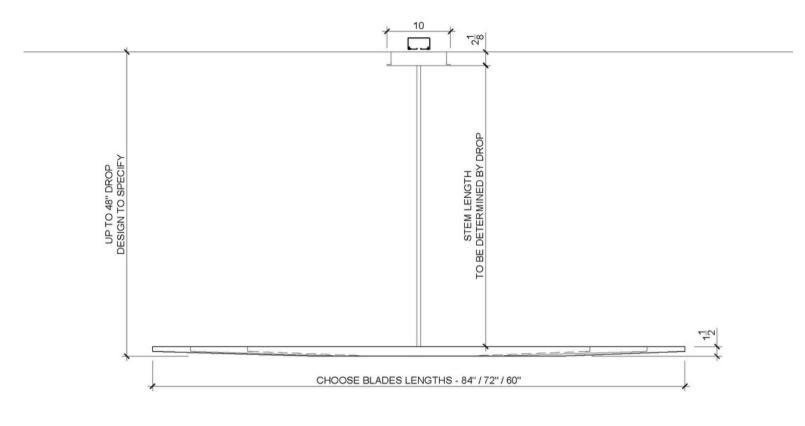

## TAPER ONE

Sizes: 60" / 72" / 84" Drop Height: 18" - 48"

Aluminum Blade Finishes: Gloss White, Matte White, Gloss Black, Matte Black Satin Silver, Blackened Steel

Brass Blade Finishes: Brushed Brass, Patinated Brass, Oil Rubbed Bronze

## TAPER ONE

Sizes: 84" / 72" / 60"

Drop Height: 18" - 48"

Aluminum Blade Finishes: Gloss White, Matte White, Gloss Black, Matte Black Satin Silver, Blackened Steel Brass Blade Finishes: Brushed Brass, Patinated Brass, Oil Rubbed Bronze

> > Canopy: 10" x 10" x 2" ; 30-75 lbs

750 Lumens per foot

6 Watts per foot

Dimming: ELV with optional 0-10V or TRIAC

Custom capabilities available upon request UL Listing available upon request