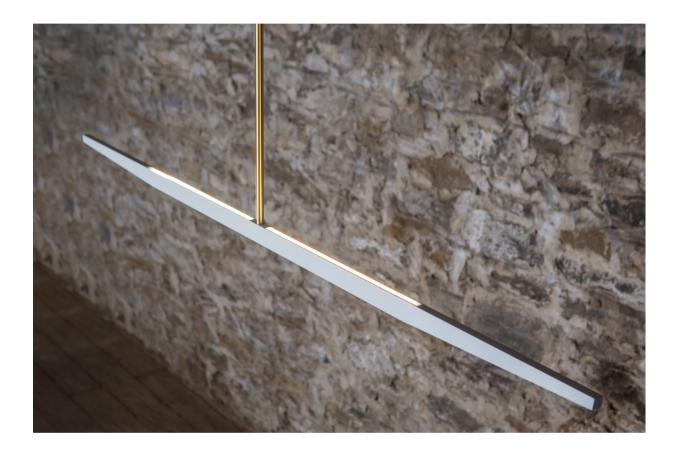

## TAPER ONE

Sizes: 60" / 72" / 84" Drop Height: 18" - 48"

Aluminum Blade Finishes: Gloss White, Matte White, Gloss Black, Matte Black Satin Silver, Blackened Steel

Brass Blade Finishes: Brushed Brass, Patinated Brass, Oil Rubbed Bronze

## TAPER ONE

Sizes: 84" / 72" / 60"

Drop Height: 18" - 48"

Aluminum Blade Finishes: Gloss White, Matte White, Gloss Black, Matte Black Satin Silver, Blackened Steel Brass Blade Finishes: Brushed Brass, Patinated Brass, Oil Rubbed Bronze