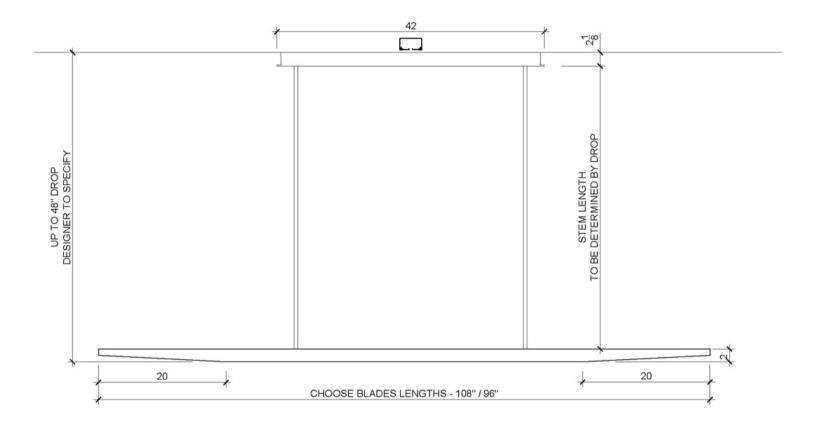

## TAPER TWO

Sizes: 84" / 96" / 108" Drop Height: 18" - 48"

Aluminum Blade Finishes: Gloss White, Matte White, Gloss Black, Matte Black Satin Silver, Blackened Steel

Brass Blade Finishes: Brushed Brass, Patinated Brass, Oil Rubbed Bronze

## TAPER TWO

Sizes: 108" / 96" / 84" Drop Height: 18" - 48"

Aluminum Blade Finishes: Gloss White, Matte White, Gloss Black, Matte Black Satin Silver, Blackened Steel Brass Blade Finishes: Brushed Brass, Patinated Brass, Oil Rubbed Bronze

> Canopy: 6" x 42" x 2" ; 30-75 lbs 750 Lumens per foot 6 Watts per foot

Dimming: ELV with optional o-10V or TRIAC

Custom capabilities available upon request UL Listing available upon request