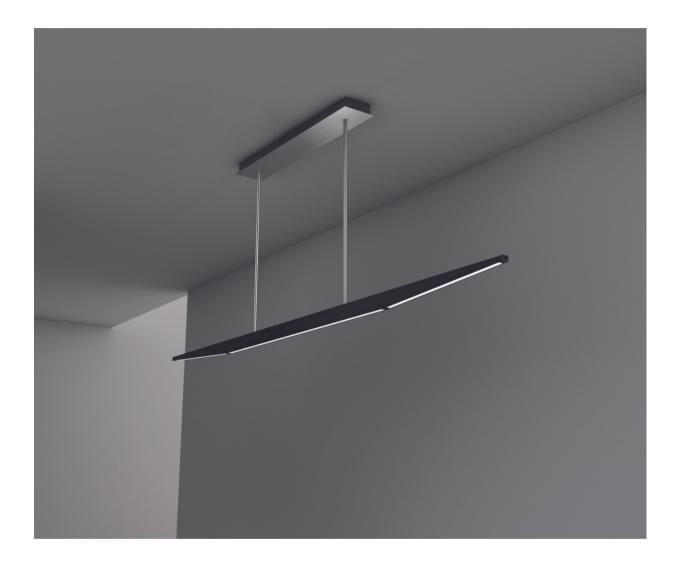

## TAPER TWO

Sizes: 84" / 96" / 108" Drop Height: 18" - 48"

Aluminum Blade Finishes: Gloss White, Matte White, Gloss Black, Matte Black Satin Silver, Blackened Steel

Brass Blade Finishes: Brushed Brass, Patinated Brass, Oil Rubbed Bronze

## TAPER TWO

Sizes: 108" / 96" / 84" Drop Height: 18" - 48"

Aluminum Blade Finishes: Gloss White, Matte White, Gloss Black, Matte Black Satin Silver, Blackened Steel Brass Blade Finishes: Brushed Brass, Patinated Brass, Oil Rubbed Bronze

Stem & Canopy Finish: Gloss White, Matte White, Gloss Black, Matte Black Brushed Stainless Steel, Blackened Stainless Steel, Brushed Brass, Patinated Brass

Specifics: White LEDS 90+ CRI Color Temperature: Warm 2700K or Soft 3000K

> Canopy: 6" x 42" x 2" ; 30-75 lbs 750 Lumens per foot 6 Watts per foot

Dimming: ELV with optional o-10V or TRIAC

Custom capabilities available upon request UL Listing available upon request