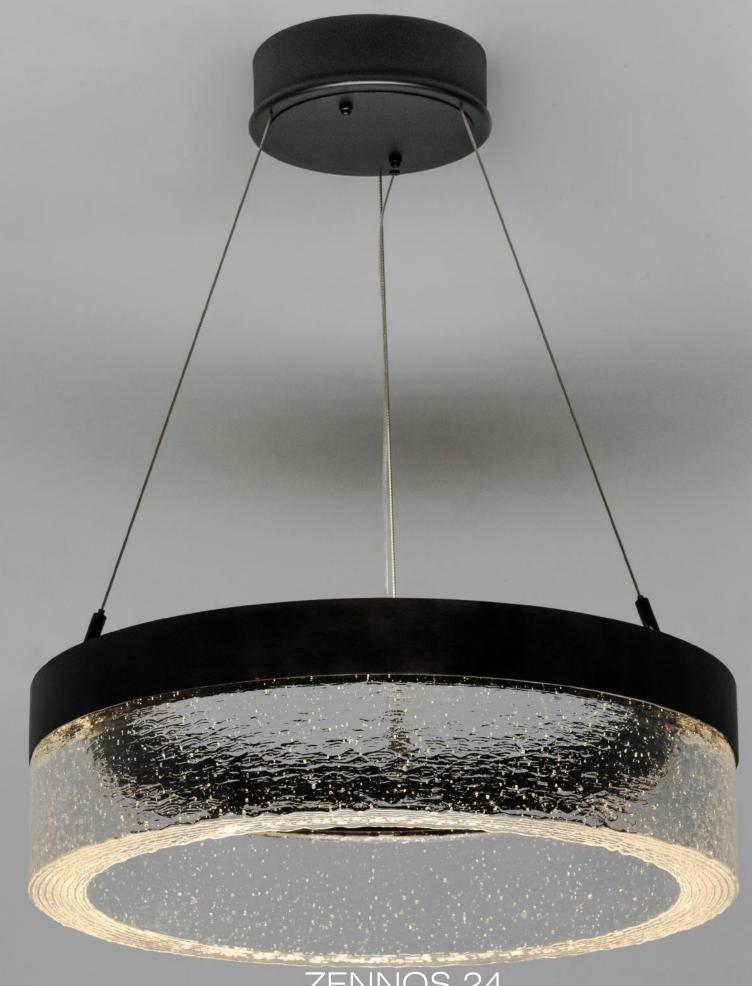

ZENNOS 24

Created in a partnership between Hersh Design and John Lewis Glass, the Zennos illuminates the many variations of glass cast into subtly ringed texture.

# ZENNOS 24"

Cast glass with optical features.
Natural variations in bubbles and texture.
Metal banding with aircraft cable and clear power cord.

MECHANICAL
24" DIAMETER x 6.5" TALL
8.5" CANOPY
96" DROP FIELD-ADJUSTABLE 70# (MOUNT TO FAN-RATED JBOX/BLOCKING)

70W 2700K LED 2600 LUMENS 120V DIMMABLE (ELV)

FINISHES
BLACK OXIDE
BRUSHED NICKEL
OR CONTACT FACTORY