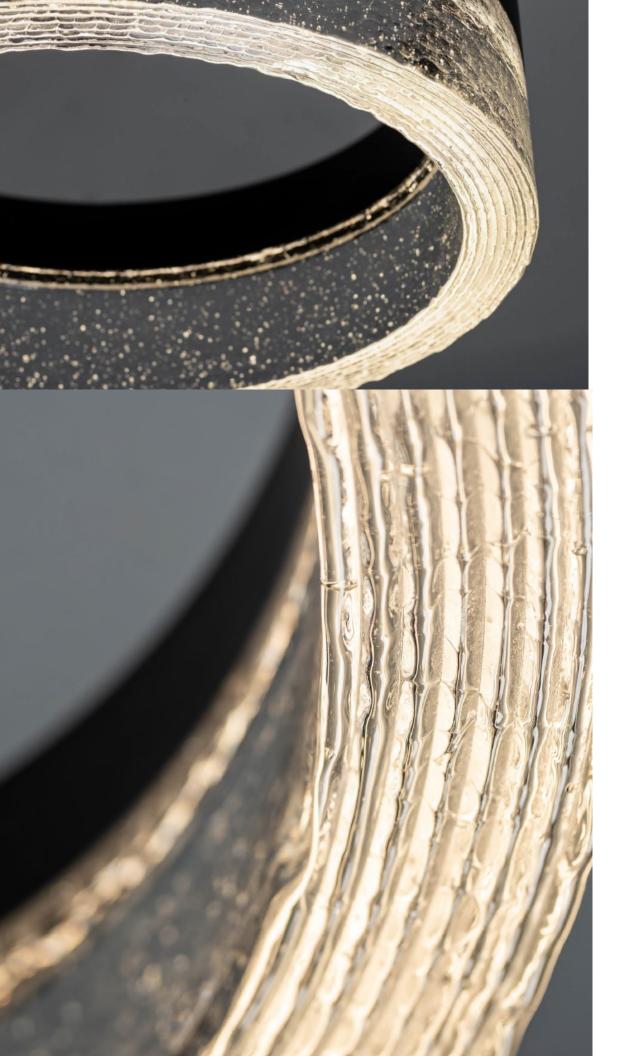

ZENNOS 24

Created in a partnership between Hersh Design and John Lewis Glass, the Zennos illuminates the many variations of glass cast into subtly ringed texture.

# ZENNOS 24"

Cast glass with optical features.
Natural variations in bubbles and texture.
Metal banding with aircraft cable and clear power cord.

MECHANICAL
24" DIAMETER x 6.5" TALL
8.5" CANOPY
96" DROP FIELD-ADJUSTABLE 70# (MOUNT TO FAN-RATED JBOX/BLOCKING)