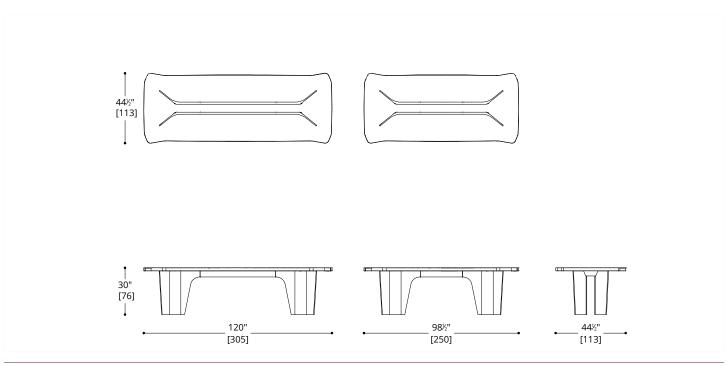

## ELYSIAN Wood DINING TABLES, Large & Small

200 Lexington Avenue Suite 1210 New York, NY 10016 212.684.0070 Fax.212.684.0776 www.dennismiller.com

## ELYSIAN Wood DINING TABLES, Large & Small