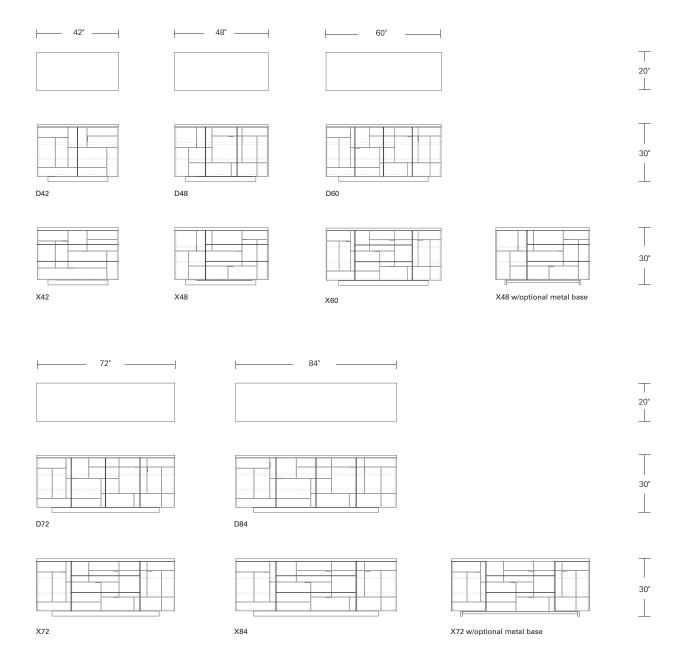

## FRETWORK 42

42W x 20D x 30H

Shown in Cerused Silver Walnut with Dark Bronze Inlay

The Fretwork 42 is a smaller scaled version of the original design. A geometric grid of raised metal inlay overlays the front. Integral tab pulls extend out of the inlay pattern at functionally designed intersections. Metal-capped door ends frame the composition. Fretwork is available in a variety of sizes, configurations and finishes.