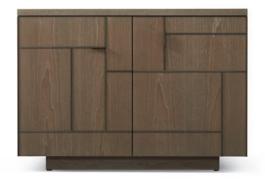

## FRETWORK 42

42W x 20D x 30H

Shown in Cerused Silver Walnut with Dark Bronze Inlay

The Fretwork 42 is a smaller scaled version of the original design. A geometric grid of raised metal inlay overlays the front. Integral tab pulls extend out of the inlay pattern at functionally designed intersections. Metal-capped door ends frame the composition. Fretwork is available in a variety of sizes, configurations and finishes.