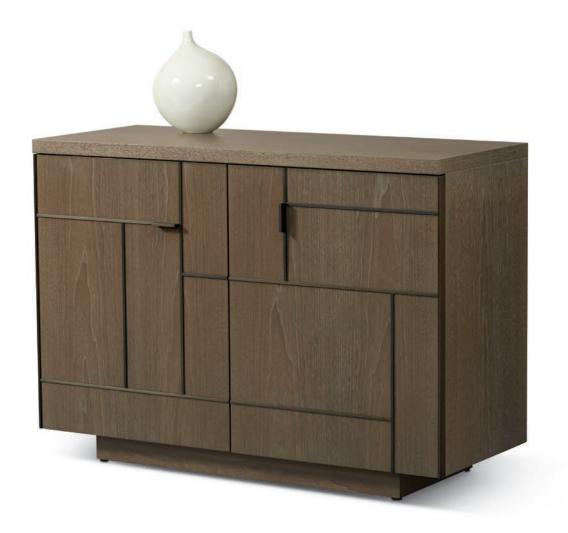

## FRETWORK 42

42W x 20D x 30H

Shown in Cerused Silver Walnut with Dark Bronze Inlay

The Fretwork 42 is a smaller scaled version of the original design. A geometric grid of raised metal inlay overlays the front. Integral tab pulls extend out of the inlay pattern at functionally designed intersections. Metal-capped door ends frame the composition. Fretwork is available in a variety of sizes, configurations and finishes.