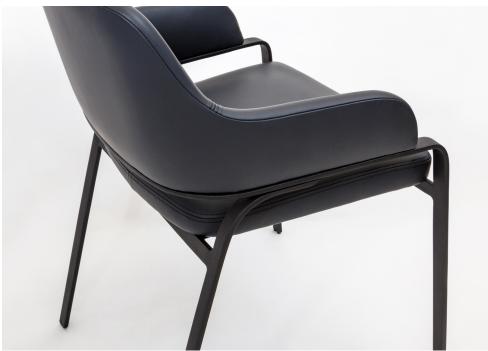

### GAZELLE DINING CHAIR

**LEGS** 

Standard Metal

COM Required: 2.7 m [3 yd]

COL Required: 5 m<sup>2</sup> [54 ft<sup>2</sup>]

NOTES:

PLEASE CONFIRM DETAILS OF THIS TEAR SHEET WITH YOUR LOCAL SALES ASSOCIATE.