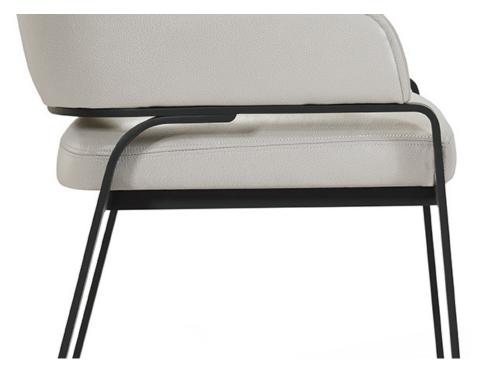

### GAZELLE DINING CHAIR

**LEGS** 

Standard Metal

COM Required: 2.7 m [3 yd]

COL Required: 5 m<sup>2</sup> [54 ft<sup>2</sup>]

NOTES:

PLEASE CONFIRM DETAILS OF THIS TEAR SHEET WITH YOUR LOCAL SALES ASSOCIATE.