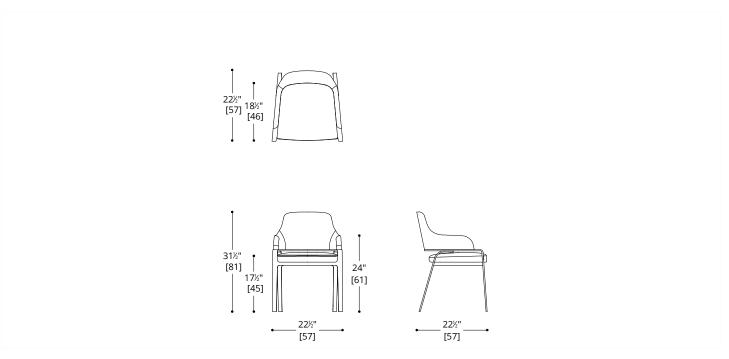

### GAZELLE DINING CHAIR

**LEGS** 

Standard Metal

COM Required: 2.7 m [3 yd]

COL Required: 5 m<sup>2</sup> [54 ft<sup>2</sup>]

NOTES:

PLEASE CONFIRM DETAILS OF THIS TEAR SHEET WITH YOUR LOCAL SALES ASSOCIATE.