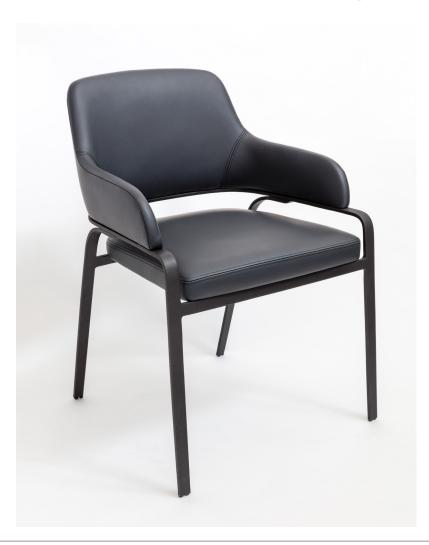

### GAZELLE DINING CHAIR

### GAZELLE DINING CHAIR

**LEGS** 

Standard Metal

COM Required: 2.7 m [3 yd]

COL Required: 5 m<sup>2</sup> [54 ft<sup>2</sup>]

NOTES:

PLEASE CONFIRM DETAILS OF THIS TEAR SHEET WITH YOUR LOCAL SALES ASSOCIATE.