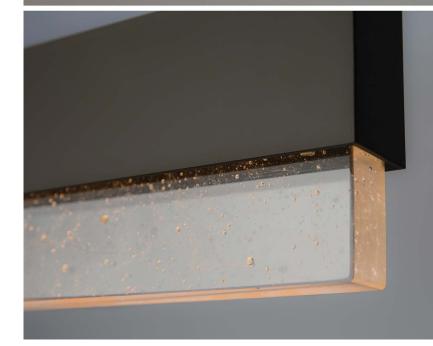

## MATERIALS

Brass, Cast Crystal or Cast Rock.

#### NOTES

- Canopy: 4" W X 37"/ 49" / 61" L
- The LED lamps standard in this fixture can be dimmed using 0-10V low voltage dimming controls and wiring. Other systems to be quoted
- Glass Options: Cast Crystal, Cast Rock Crystal
- Glass is hand made by an artist and each piece will exhibit slight variations