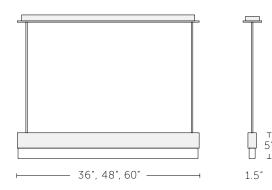

## LAMPING

36" - LED, 18WATT, 2700K, ~2000 LUMENS, 90+ CRI 48" - LED, 34WATT, 2700K, ~2600 LUMENS, 90+ CRI 60" - LED, 36WATT, 2700K, ~2750 LUMENS, 90+ CRI

| DIMENSIONS                            | WEIGHT   |
|---------------------------------------|----------|
| 36" W x 5" H x 1.5" D x 24" - 48" HOA | 40 lbs.  |
| 92.4 cm x 12.7 cm x 3.8 cm            | 18 kg.   |
| 48" W X 5" H X 1.5" D x 24" - 48" HOA | 54 lbs.  |
| 122.8 cm x 12.7 cm x 3.8 cm           | 22.7 kg. |
|                                       |          |
| 60" W X 5" H X 1.5" D x 24" - 48" HOA | 60 lbs.  |
| 153.4 cm x 12.7 cm x 3.8 cm           | 27.3 kg. |

#### NOTES

- Canopy: 4" W X 37"/ 49" / 61" L
- The LED lamps standard in this fixture can be dimmed using 0-10V low voltage dimming controls and wiring. Other systems to be quoted
- Glass Options: Cast Crystal, Cast Rock Crystal
- Glass is hand made by an artist and each piece will exhibit slight variations