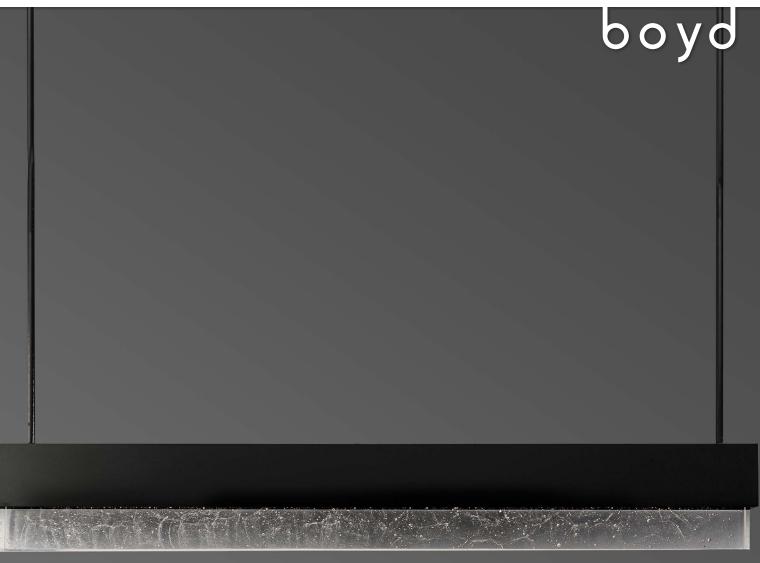

# Isa Pendant

**MODELS #"S DA2016-36, DA2016-48, DA2016-60** Made from the finest materials available, the purity and quality of our cast glass is unmatched. Inspired by Japanese simplicity and European elegance, the Isa blends together form with function. Gently Illuminated by LEDs, this light comes in a variety of size options and can be installed in varying configurations to create larger design installations.

## MATERIALS

Brass, Cast Crystal or Cast Rock.

### FINISHES

Satin Brass, Antiqued Boyd Brass, Blackened Brass, Dark Bronze, Satin Nickel, Polished Nickel.