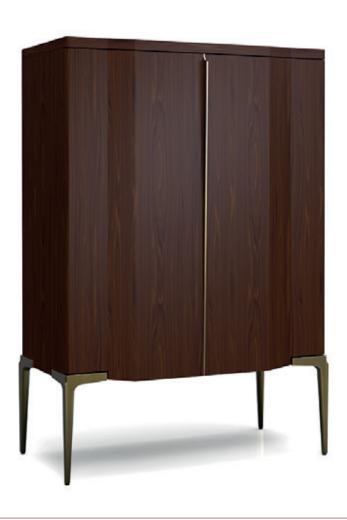

## KHEPERA ARMOIRE

#### **LEGS**

Hand Patinated Metal Brushed or Polished Stainless Steel Brushed or Polished Brass

### CARCASS

Laquer Standard Wood Premium Wood High Build Polished

NOTES: PLEASE CONFIRM DETAILS OF THIS TEAR SHEET WITH YOUR LOCAL SALES ASSOCIATE.