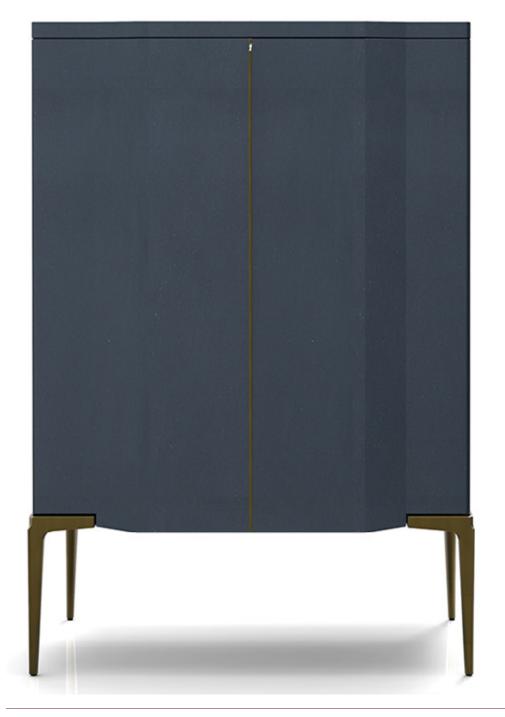

## KHEPERA ARMOIRE

#### **LEGS**

Hand Patinated Metal Brushed or Polished Stainless Steel Brushed or Polished Brass

### CARCASS

Laquer Standard Wood Premium Wood High Build Polished

NOTES: PLEASE CONFIRM DETAILS OF THIS TEAR SHEET WITH YOUR LOCAL SALES ASSOCIATE.