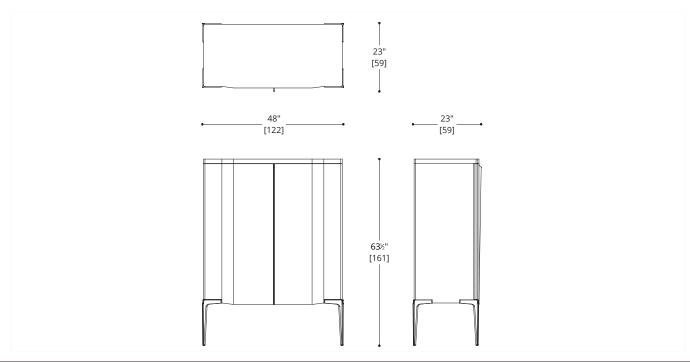

# KHEPERA ARMOIRE





# ATELIER PURCELL

## KHEPERA ARMOIRE



#### **LEGS**

Hand Patinated Metal Brushed or Polished Stainless Steel Brushed or Polished Brass

### CARCASS

Laquer Standard Wood Premium Wood High Build Polished

NOTES: PLEASE CONFIRM DETAILS OF THIS TEAR SHEET WITH YOUR LOCAL SALES ASSOCIATE.

#### DENNIS MILLER ASSOCIATES

200 Lexington Avenue Suite 1210 New York, NY 10016 212.684.0070 Fax.212.684.0776 www.dennismiller.com

Alexander Purcell Rodrigues Design reserves the right to make technological and aesthetic improvements to its models, including changes to the sizes and materials, without notice. The technical drawings do not define the details of the product. The measurements shown are indicative and may undergo changes. In particular, the dimensions relevant to the padded parts are su