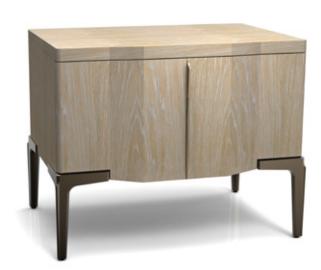

## KHEPERA BEDSIDE TABLE





# ATELIER PURCELL

### KHEPERA BEDSIDE TABLE



#### **LEGS**

Hand Patinated Metal Brushed Nickel Brushed or Polished Brass

#### **CARCASS**

Laquer Standard Wood Premium Wood High Build Polished



NOTES:

PLEASE CONFIRM DETAILS OF THIS TEAR SHEET WITH YOUR LOCAL SALES ASSOCIATE.

#### DENNIS MILLER ASSOCIATES

200 Lexington Avenue Suite 1210 New York, NY 10016 212.684.0070 Fax.212.684.0776 www.dennismiller.com

Alexander Purcell Rodrigues Design reserves the right to make technological and aesthetic improvements to its models, including changes to the sizes and materials, without notice. The technical drawings do not define the details of the product. The measurements shown are indicative and may undergo changes. In particular, the dimensions relevant to the padded parts are subject to usage tolerances over time caused by the normal adjustment of the padding. For specific information, please contact us directly or the dealer closest to you.