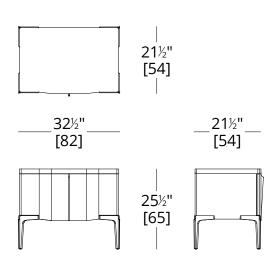

## KHEPERA BEDSIDE TABLE





# ATELIER PURCELL

### KHEPERA BEDSIDE TABLE



#### **LEGS**

Hand Patinated Metal Brushed Nickel Brushed or Polished Brass

#### **CARCASS**

Laquer Standard Wood Premium Wood High Build Polished



NOTES:

PLEASE CONFIRM DETAILS OF THIS TEAR SHEET WITH YOUR LOCAL SALES ASSOCIATE.

#### DENNIS MILLER ASSOCIATES

200 Lexington Avenue Suite 1210 New York, NY 10016 212.684.0070 Fax.212.684.0776 www.dennismiller.com

Alexander Purcell Rodrigues Design reserves the right to make technological and aesthetic improvements to its models, including changes to the sizes and materials, without notice. The technical drawings do not define the details of the product. The measurements shown are indicative and may undergo changes. In particular, the dimensions relevant to the padded parts are subject