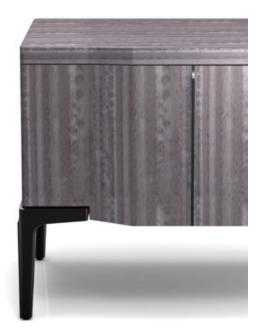

## KHEPERA BEDSIDE TABLE





# ATELIER PURCELL

### KHEPERA BEDSIDE TABLE



#### **LEGS**

Hand Patinated Metal Brushed Nickel Brushed or Polished Brass

#### **CARCASS**

Laquer Standard Wood Premium Wood High Build Polished



NOTES:

PLEASE CONFIRM DETAILS OF THIS TEAR SHEET WITH YOUR LOCAL SALES ASSOCIATE.

#### DENNIS MILLER ASSOCIATES

200 Lexington Avenue Suite 1210 New York, NY 10016 212.684.0070 Fax.212.684.0776 www.dennismiller.com

Alexander Purcell Rodrigues Design reserves the right to make technological and aesthetic improvements to its models, including changes to the sizes and materials, without notice. The technical drawings do not define the details of the product. The measurements shown are indicative and may undergo changes. In particular, the dimensions relevant to the padded parts are subject to usage tolerances over time caused by the norm