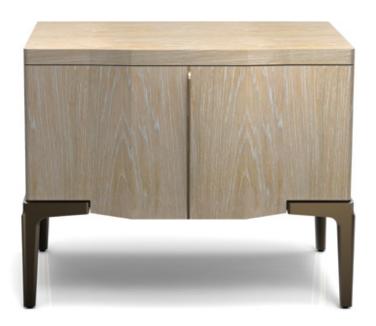

## KHEPERA BEDSIDE TABLE





# ATELIER PURCELL

### KHEPERA BEDSIDE TABLE



#### **LEGS**

Hand Patinated Metal Brushed Nickel Brushed or Polished Brass

#### **CARCASS**

Laquer Standard Wood Premium Wood High Build Polished



NOTES:

PLEASE CONFIRM DETAILS OF THIS TEAR SHEET WITH YOUR LOCAL SALES ASSOCIATE.

#### DENNIS MILLER ASSOCIATES

200 Lexington Avenue Suite 1210 New York, NY 10016 212.684.0070 Fax.212.684.0776 www.dennismiller.com

Alexander Purcell Rodrigues Design reserves the right to make technological and aesthetic improvements to its models, including changes to the sizes and materials, without notice. The technical drawings do not define the details of the product. The measurements shown are indicative and may undergo changes. In particular, the dimensions relevant to the padded parts are subjec