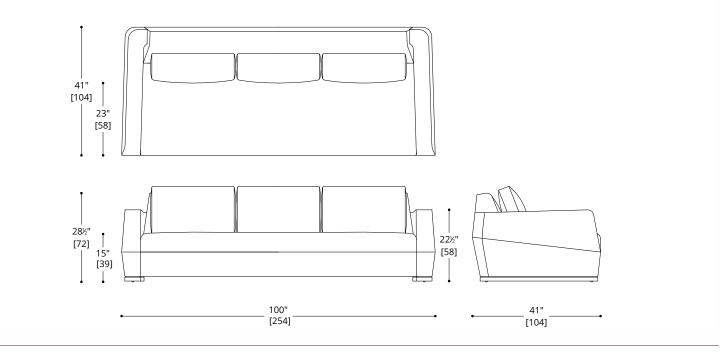

#### FEET

Standard Metal

COMPLETE SOFA COM Required: 20.1 m [22 yd]

COL Required: 36.8 m<sup>2</sup> [396 ft<sup>2</sup>]

BODY COM Required: 17.4 m [19 yd]

COL Required: 31.7m<sup>2</sup> [342 ft<sup>2</sup>]

BACK PILLOWS (3) COM Required: 3.3 m [3.6 yd]

COL Required: 6 m<sup>2</sup> [64.8 ft<sup>2</sup>]