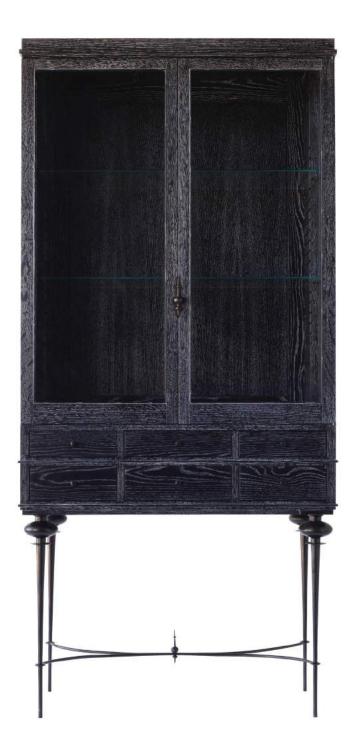

## MADAM CURIO CABINET

Drawing inspiration from the minarets atop the mosques in Istanbul, Turkey. Madam Curio, with its delicate hand cast bronze base provides the perfect home for the display of a treasured collection of curiosities.

Pictured in cerused rift sawn white oak with cast French black bronze legs.

## DIMENSIONS

18.5"D x 78"H x 37"W

\* lighting may be added for an up-charge

\* wall mounting is required; installation instructions are included

1546 South Euclid Tucson, AZ 85713

520.760.0037 info@bakerhesseldenz.com www.bakerhesseldenz.com