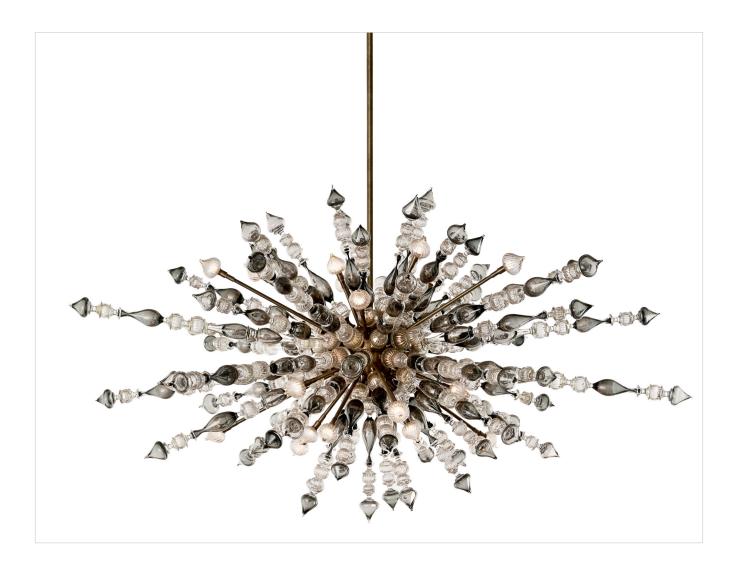

## MAZZORBO SPUTNIK

Studio Bel Vetro completely re-images the Sputnik chandelier. 61 intricate blown glass, oversized Venetian styled "goblet stems" further enhanced by 24k gold leaf. Virtuoso glass blowing at it's finest. A truly one of a kind, beautiful creation hand made exclusively by Paulo Delima, master glass artist at SBV.

SHOWN: 56" dia. x 31"H. 61 glass elements. Antique Brass finish, Clear, Grey and Gold Leaf glass. Rod suspension from 8" Dia canopy.

METAL FINISH OPTIONS: Polished Stainless, Brushed Stainless, Brushed Brass, Antique Brass, Dark Bronze.