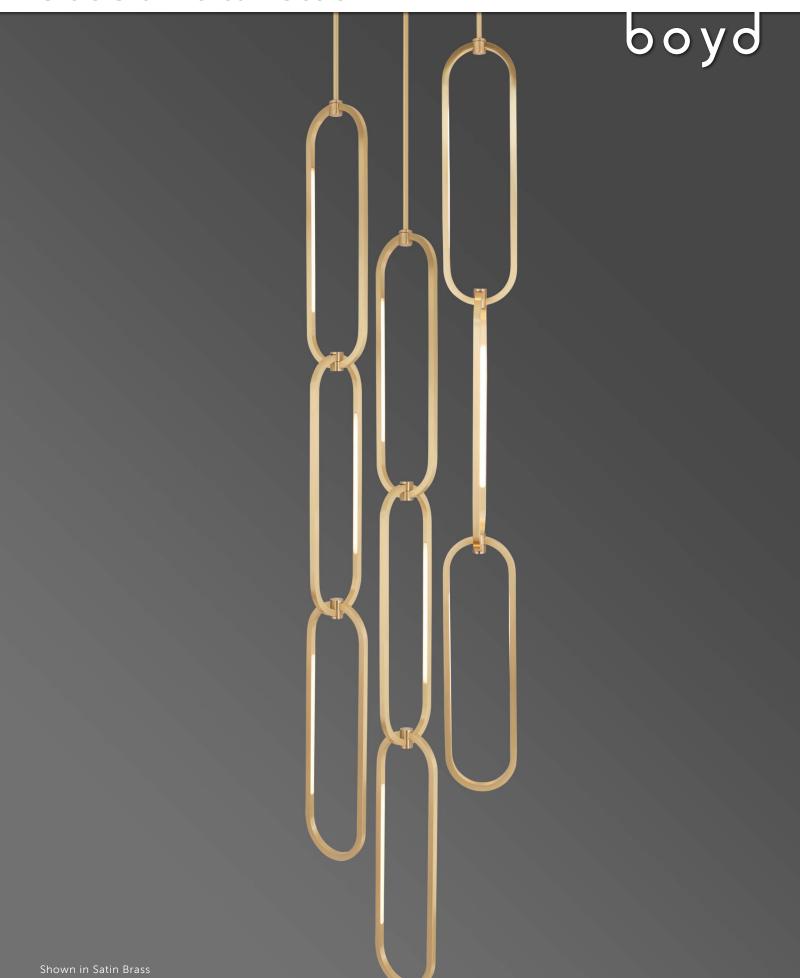

# Ovalo Chain Pendant Cluster

# MODEL #'S 10770, 10771

Square tubes of hand-finished brass form obround loops connected in a chain link which illuminates from within satin white diffusers. Cluster these chains together to form large installations as a focal piece for your project. Made-to-order by hand in Colorado.

### FINISHES

Satin Brass, Antiqued Boyd Brass, Blackened Brass, Satin Nickel.