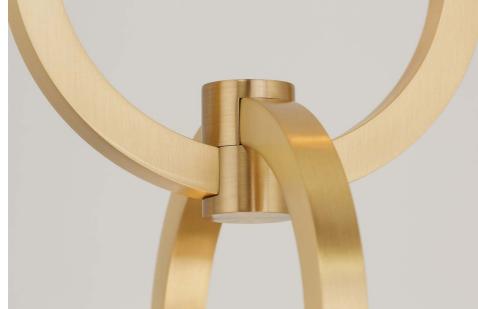

# MODEL #'S 10770, 10771

Square tubes of hand-finished brass form obround loops connected in a chain link which illuminates from within satin white diffusers. Cluster these chains together to form large installations as a focal piece for your project. Made-to-order by hand in Colorado.

#### MATERIALS

Brass.