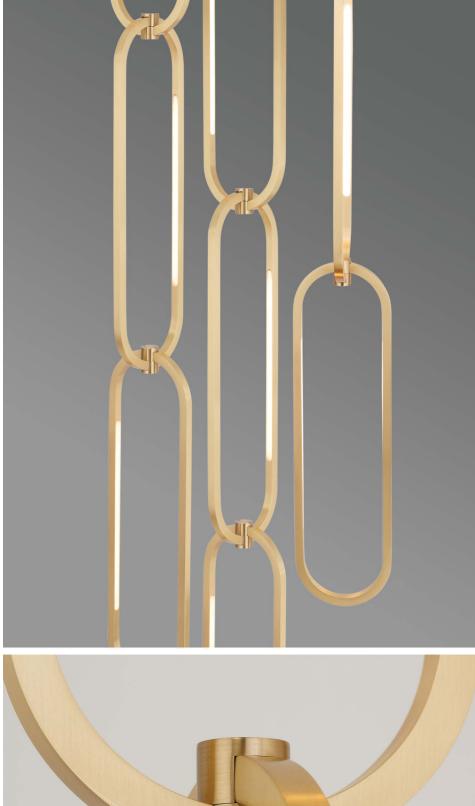

# MODEL #'S 10770, 10771

Square tubes of hand-finished brass form obround loops connected in a chain link which illuminates from within satin white diffusers. Cluster these chains together to form large installations as a focal piece for your project. Made-to-order by hand in Colorado.

#### MATERIALS

Brass.