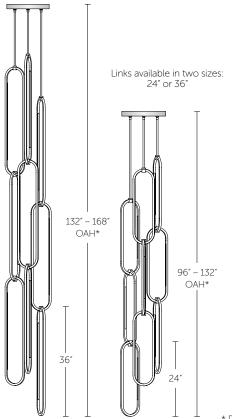

WEIGHT

24" links - 83" H x 15" W

HOA - 96" - 132" (244 - 335 cm)

35 lbs.

36" links - 120" H x 15" W

41 lbs.

HOA - 132" - 168" (335 - 427 cm)