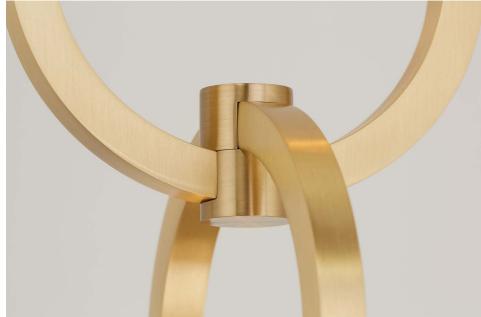

### MODEL # 10744, 10745

Square tubes of hand-finished brass form obround loops connected in a chain link which illuminates from within satin white diffusers. A thin profile brings an airiness to this elegant design. Made-to-order by hand in Colorado.