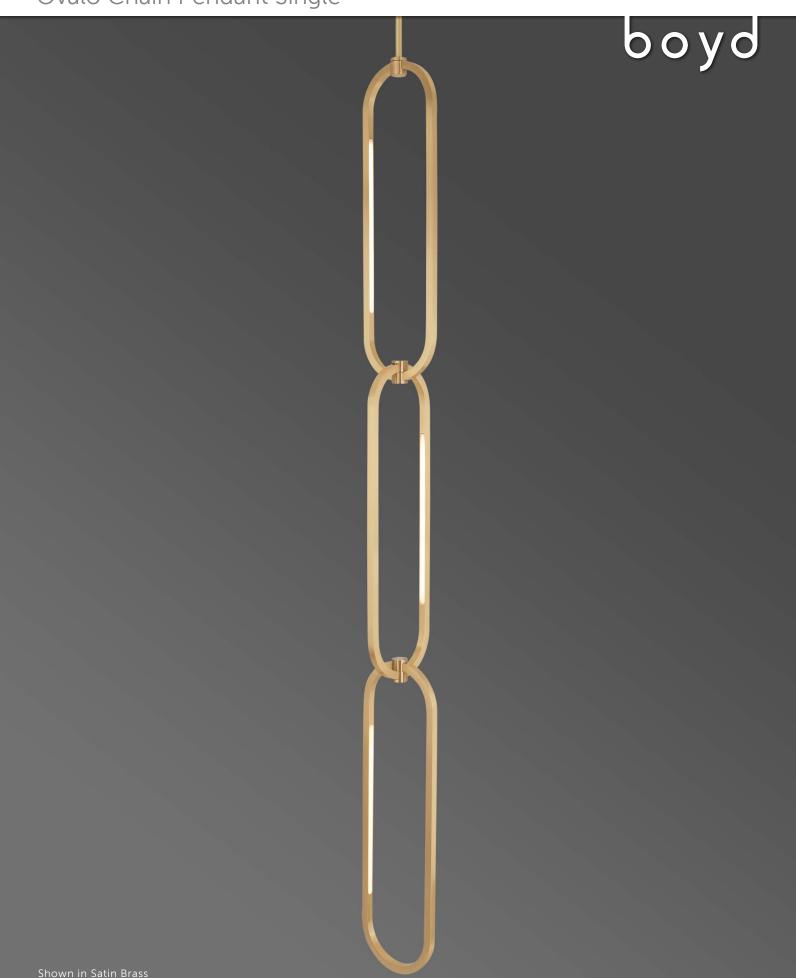

# Ovalo Chain Pendant Single

### MODEL # 10744, 10745

Square tubes of hand-finished brass form obround loops connected in a chain link which illuminates from within satin white diffusers. A thin profile brings an airiness to this elegant design. Made-to-order by hand in Colorado.

#### FINISHES

Satin Brass, Antiqued Boyd Brass, Blackened Brass, Satin Nickel.