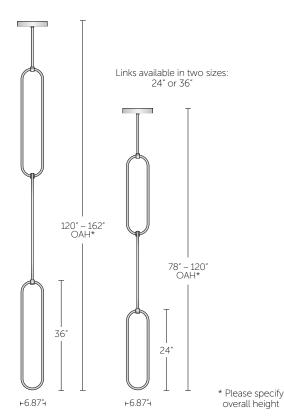

## LAMPING

LED, 50 WATTS, 120-277V, 2700K and 3000k, 90+ CRI,  $\sim$ 3800 Fixture Lumens. Lamps included with fixture.

| DΙ | м | F | N | S | ıo | NS |
|----|---|---|---|---|----|----|

WEIGHT

24" links - 72" H x 6.87" W

HOA - 78" - 120" (198 - 305 cm)

13 lbs.

36" links - 108" H x 6.87" W

17 lbs.

HOA - 120" - 162" (305 - 411 cm)