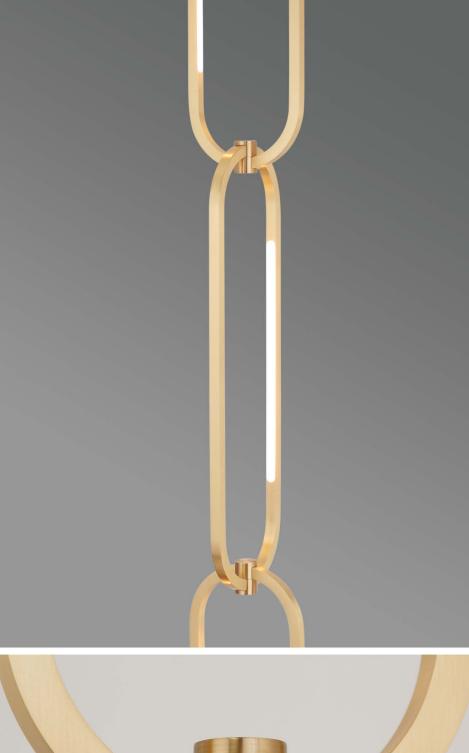

### MODEL # 10744, 10745

Square tubes of hand-finished brass form obround loops connected in a chain link which illuminates from within satin white diffusers. A thin profile brings an airiness to this elegant design. Made-to-order by hand in Colorado.