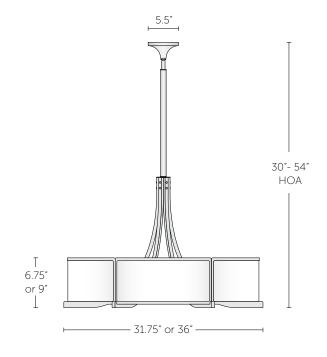

#### Fluorescent:

Six, CFTR26WGX24q or Six CFTR32WGX24q or Six CFTR42WGX24q lamps (not included). Universal 120v-277v. Upcharges will apply for dimming.

| DIMENSIONS                             | WEIGHT  |
|----------------------------------------|---------|
| Parisian Pendant 32" (10178)           |         |
| Diameter 31.75" x 7" x 30 - 54" HOA    | 28 lbs  |
| 806 mm x 178 mm x 762 mm - 1372 mm HOA | 12.7 kg |

Parisian Pendant 36" (10179)

Diameter 36" x 9" x 30 - 54" HOA 34 lbs 914 mm x 229 mm x 762 mm - 1372 mm HOA 15.4 kg

#### NOTES

- UL listed (or equivalent) for damp locations.
- Canopy Dia. 5.5" x H 2.875", Dia. 140 x H 73 mm
- Side/bottom Diffuser: satin white acrylic.
- Top Diffuser: white perforated steel