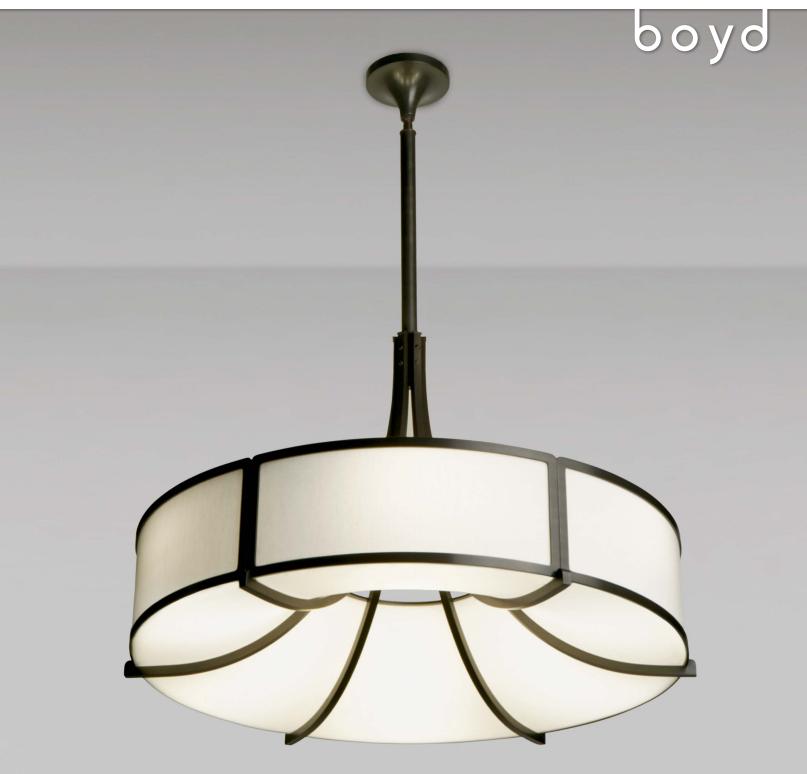

# Parisian Pendant

## Parisian Pendant

#### MODEL # 10178, 10179

Winner of the ADEX Award from Design Journal magazine. The Parisian Pendant features sloping panels of satin white acrylic and hand-finished brass. This is a comforting fixture. The Parisian takes its inspiration from signage and art deco accents. Design: D558,912; Designed by Doyle Crosby.

#### MATERIALS

Brass, Acrylic

#### FINISHES

Black Granite, Cinnamon Bronze, Matte White, Silver Fog.