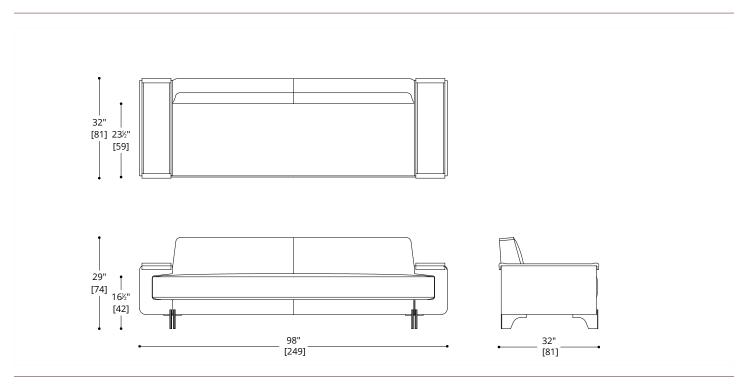

200 Lexington Avenue Suite 1210 New York, NY 10016 212.684.0070 Fax.212.684.0776 www.dennismiller.com

## PHALANX SOFA & TRAYS





# ATELIER PURCELL

## PHALANX SOFA & TRAYS



#### **FEET**

Hand Patinated Metal

#### **TRAYS**

Lacquer Standard Wood

#### COM Required:

Base & Back: 13.7 m [15 yd]

Seat: 8.2 m [9 yd]

### COL Required:

Base & Back: 25 m<sup>2</sup> [270 ft<sup>2</sup>]

Seat: 15 m<sup>2</sup> [162 ft<sup>2</sup>]



#### NOTES:

PLEASE CONFIRM DETAILS OF THIS TEAR SHEET WITH YOUR LOCAL SALES ASSOCIATE.

Alexander Purcell Rodrigues Design reserves the right to make technological and aesthetic improvements to its models, including changes to the sizes and materials, without notice. The technical drawings do not define the details of the product. The measurements shown are indicative and may undergo changes. In particular, the dimensions relevant to the padded parts are subject to usage tolerances o