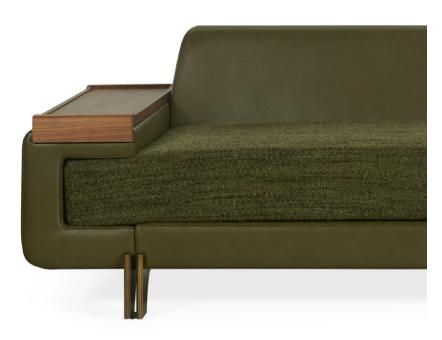

200 Lexington Avenue Suite 1210 New York, NY 10016 212.684.0070 Fax.212.684.0776 www.dennismiller.com

## PHALANX SOFA & TRAYS





# ATELIER PURCELL

## PHALANX SOFA & TRAYS



#### **FEET**

Hand Patinated Metal

#### **TRAYS**

Lacquer Standard Wood

#### COM Required:

Base & Back: 13.7 m [15 yd]

Seat: 8.2 m [9 yd]

### COL Required:

Base & Back: 25 m<sup>2</sup> [270 ft<sup>2</sup>]

Seat: 15 m<sup>2</sup> [162 ft<sup>2</sup>]



#### NOTES:

PLEASE CONFIRM DETAILS OF THIS TEAR SHEET WITH YOUR LOCAL SALES ASSOCIATE.

Alexander Purcell Rodrigues Design reserves the right to make technological and aesthetic improvements to its models, including changes to the sizes and materials, without notice. The technical drawings do not define the details of the product. The measurements shown are indicative and may undergo changes. In particular, the dimensions relevant to the padded parts are subject to usage tolerances over time caused by the normal adjustment of th