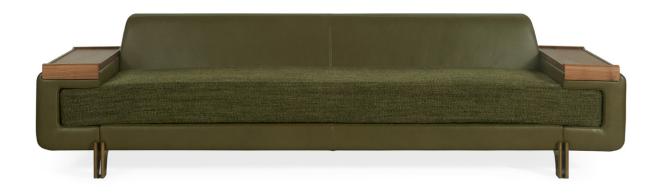

200 Lexington Avenue Suite 1210 New York, NY 10016 212.684.0070 Fax.212.684.0776 www.dennismiller.com

## PHALANX SOFA & TRAYS





# ATELIER PURCELL

## PHALANX SOFA & TRAYS



#### **FEET**

Hand Patinated Metal

#### **TRAYS**

Lacquer Standard Wood

#### COM Required:

Base & Back: 13.7 m [15 yd]

Seat: 8.2 m [9 yd]

### COL Required:

Base & Back: 25 m<sup>2</sup> [270 ft<sup>2</sup>]

Seat: 15 m<sup>2</sup> [162 ft<sup>2</sup>]



#### NOTES:

PLEASE CONFIRM DETAILS OF THIS TEAR SHEET WITH YOUR LOCAL SALES ASSOCIATE.

Alexander Purcell Rodrigues Design reserves the right to make technological and aesthetic improvements to its models, including changes to the sizes and materials, without notice. The technical drawings do not define the details of the product. The measurements shown are indicative and may undergo changes. In particular, the dimensions relevant to the padded parts are subject to usage tolerances