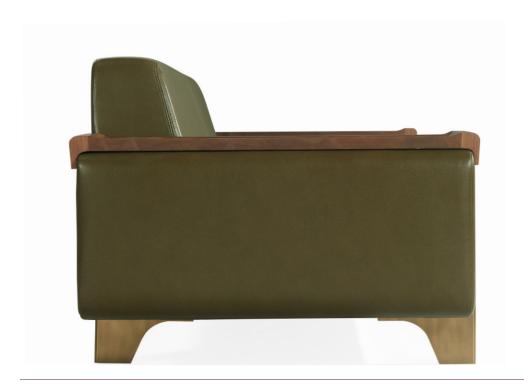

200 Lexington Avenue Suite 1210 New York, NY 10016 212.684.0070 Fax.212.684.0776 www.dennismiller.com

## PHALANX SOFA & TRAYS





# ATELIER PURCELL

## PHALANX SOFA & TRAYS



#### **FEET**

Hand Patinated Metal

#### **TRAYS**

Lacquer Standard Wood

#### COM Required:

Base & Back: 13.7 m [15 yd]

Seat: 8.2 m [9 yd]

### COL Required:

Base & Back: 25 m<sup>2</sup> [270 ft<sup>2</sup>]

Seat: 15 m<sup>2</sup> [162 ft<sup>2</sup>]



#### NOTES:

PLEASE CONFIRM DETAILS OF THIS TEAR SHEET WITH YOUR LOCAL SALES ASSOCIATE.

Alexander Purcell Rodrigues Design reserves the right to make technological and aesthetic improvements to its models, including changes to the sizes and materials, without notice. The technical drawings do not define the details of the product. The measurements shown are indicative and may undergo changes. In particular, the dimensions relevant to the padded parts are subject to usage tolerances over time caused by the normal adjustment of the padding. For specific information, please contact us directly or the dealer closest to you.