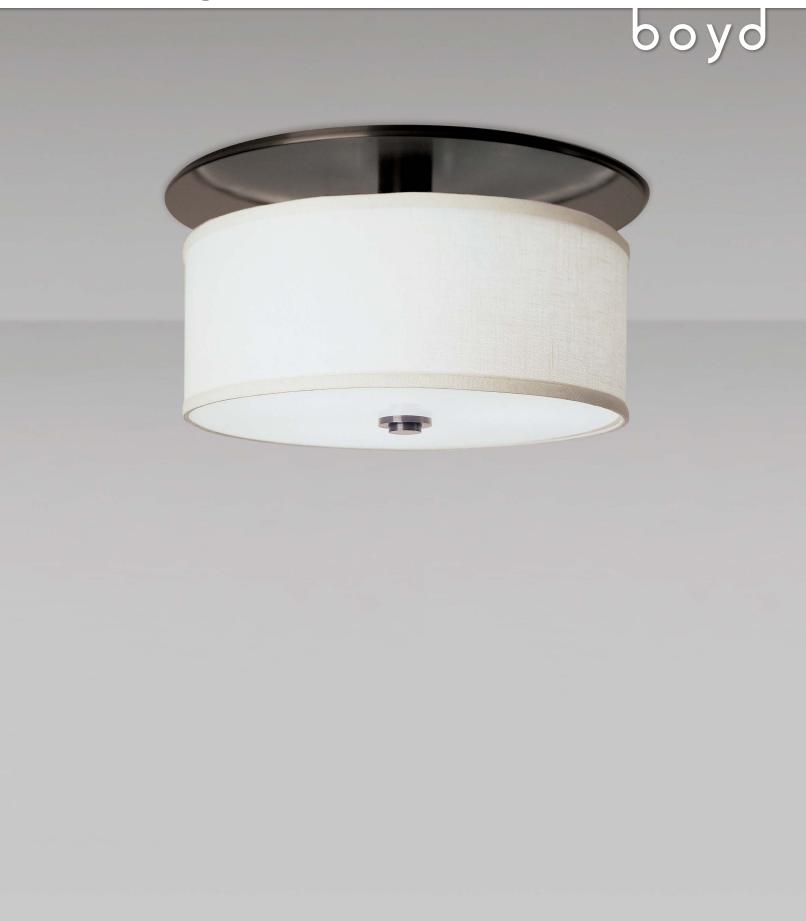

# MODEL # 10049

Stripped down to its geometric essence, this is a tight, architectural fixture. Designed by Barbara Barry.

# FINISHES

Antiqued Boyd Brass, Blackened Brass, Satin Nickel

#### NOTES

- UL listed (or equivalent) for damp locations.
- Canopy: 17.5" dia x .5"; 445 x 13 mm
- Bottom diffuser: white acrylic. Top diffuser: white perforated metal.
- Oyster Linen round shade 16" dia x 6" H 406 x 152 mm