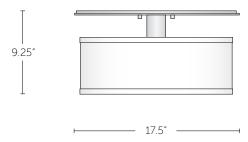

## Flourescent

One, FC9T522W2GX13 lamp (not included), Universal 120v-277v. Upcharges will apply for dimming.

| DIMENSIONS               | WEIGHT  |
|--------------------------|---------|
| Dia. 17.5" x H 9.25",    | 13 lbs. |
| Dia. 44.5 cm x H 23.5 cm | 5.9 kg. |
| Shade Height 6"; 152 mm  |         |