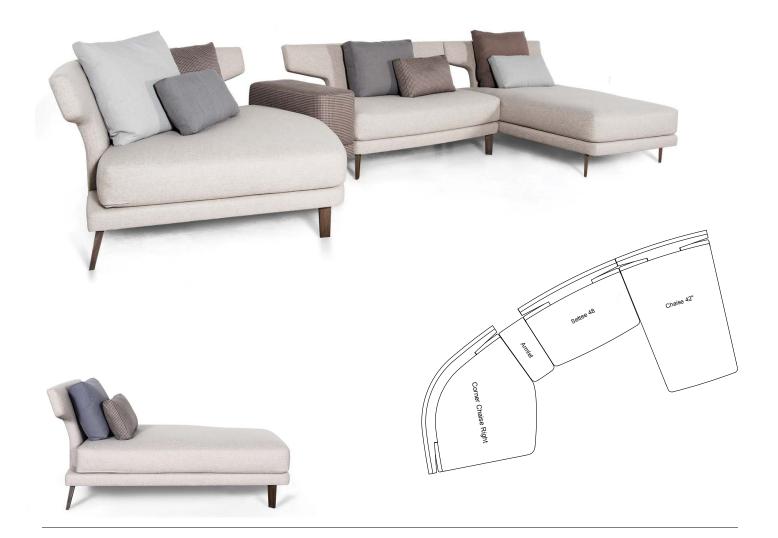

## **REGATTA SECTIONAL**

Regatta emerged from a self-imposed design assignment to explore the concept of the sectional seating system.

This collection of curvaceous forms comes together to create infinite and scalable configurations suitable for almost any setting. Each piece has a gentle arc along its back that aligns with others to create a grand embracing arc. These arcs combine with tighter bends to provide a continuous welcoming flow at every turn. The backs align to form an aperture keeping the group open and dynamic from all perspectives.

Float them individually or link them together into a flotilla of comfort.

## Handcrafted in California













## Configurations