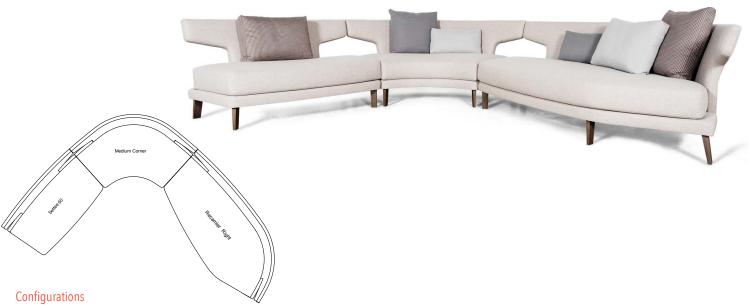

## **REGATTA SECTIONAL**

Regatta emerged from a self-imposed design assignment to explore the concept of the sectional seating system.

This collection of curvaceous forms comes together to create infinite and scalable configurations suitable for almost any setting. Each piece has a gentle arc along its back that aligns with others to create a grand embracing arc. These arcs combine with tighter bends to provide a continuous welcoming flow at every turn. The backs align to form an aperture keeping the group open and dynamic from all perspectives.

Float them individually or link them together into a flotilla of comfort.

## Handcrafted in California













## Configurations