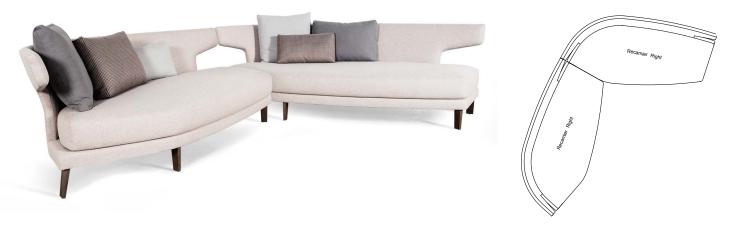

## **REGATTA SECTIONAL**

Regatta emerged from a self-imposed design assignment to explore the concept of the sectional seating system.

This collection of curvaceous forms comes together to create infinite and scalable configurations suitable for almost any setting. Each piece has a gentle arc along its back that aligns with others to create a grand embracing arc. These arcs combine with tighter bends to provide a continuous welcoming flow at every turn. The backs align to form an aperture keeping the group open and dynamic from all perspectives.

Float them individually or link them together into a flotilla of comfort.

## Handcrafted in California













## Configurations