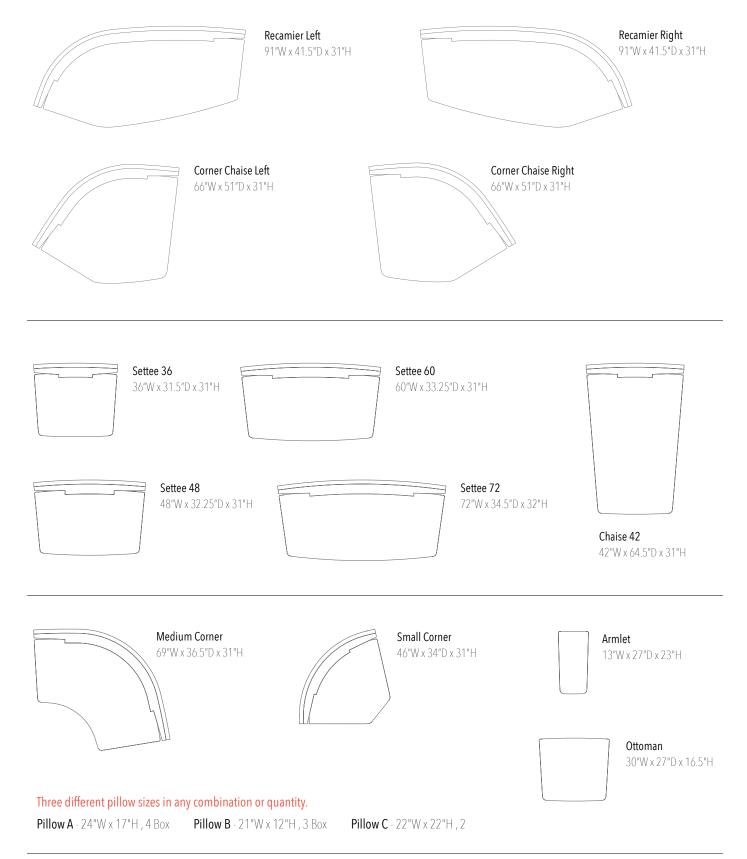

## **REGATTA SECTIONAL**

Regatta emerged from a self-imposed design assignment to explore the concept of the sectional seating system.

This collection of curvaceous forms comes together to create infinite and scalable configurations suitable for almost any setting. Each piece has a gentle arc along its back that aligns with others to create a grand embracing arc. These arcs combine with tighter bends to provide a continuous welcoming flow at every turn. The backs align to form an aperture keeping the group open and dynamic from all perspectives.

Float them individually or link them together into a flotilla of comfort.