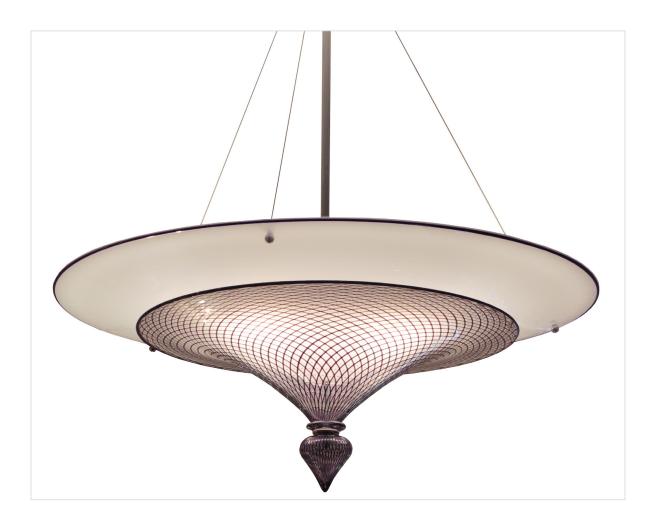

## RETICELLO PENDANT

The root word "Rede" in Italian means "net". Reticello is a refined, delicate, traditional technique where small air bubbles are trapped and perfectly placed in each diamond of the pattern.

SHOWN: Shown at 28"Dia. x 9H

Central rod and cable suspension from 5" dia. canopy.

3 way medium base socket

------

METAL FINISH OPTIONS: Polished Stainless, Brushed Stainless, Brushed Brass, Antique Brass, Dark Bronze See glass color list for options