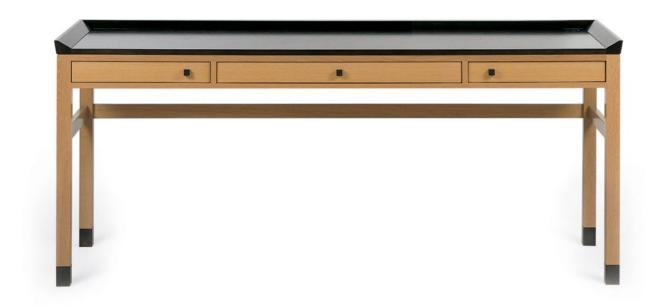

## DESK

A homage to both Japanese and Shaker values of quality, austerity and refinement, the Sidelines Collection provides abundant configurations. The Sidelines Desk is straightforward and functional. A simple writing and work surface is surrounded by a modest sloping tray detail on three sides.

Pencil Drawers and wire management provide the essentials. Add file drawers on one or both sides to increase storage and functionality. Our lacquer painted finishes add a contemporary ambiance while maintaining the essence of the design.

## DIMENSIONS

48"W x 24"D x 31"H 60"W x 24"D x 31"H 72"W x 24"D x 31"H

Materials/Finishes options

Available in Ted Boerner standard wood and painted laquer finishes. Hardware: Blackened Steel Knobs

2 of 2 telephone: 415.487.0110 tedboerner.com