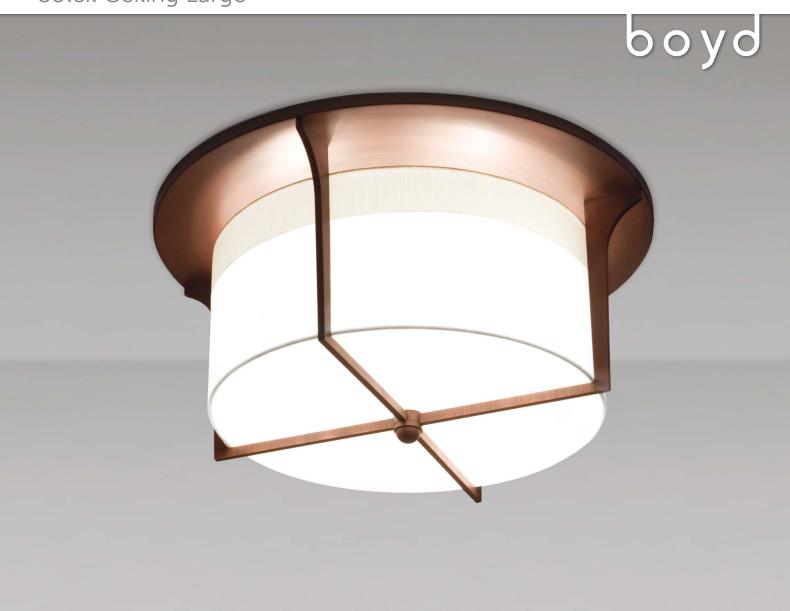

# Soleil Ceiling Large

## MODEL # 10241

The Soleil Ceiling is designed to be inherited over time. Manufactured as precise as architecture. It is art, science, engineering, and design. Designed by Jiun Ho.

### MATERIALS

Brass

#### FINISHES

Antiqued Copper, Satin Copper, Satin Nickel

#### NOTES

- UL listed (or equivalent) for damp locations.
- Shade: White rayon/acetate blend with 1.25" external top banding. 6" H x 13.5" dia 152 x 343 mm
- Bottom diffuser: white acrylic.