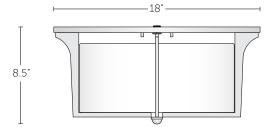

## LED

GU24 Base lamping may be able to meet current energy legislation, available upon request.

| DIMENSIONS                | WEIGHT  |
|---------------------------|---------|
| Dia. 18" x H 8.5",        | 15 lbs. |
| Dia. 45.7 cm x H 21.6 cm, | 6.8 kg. |