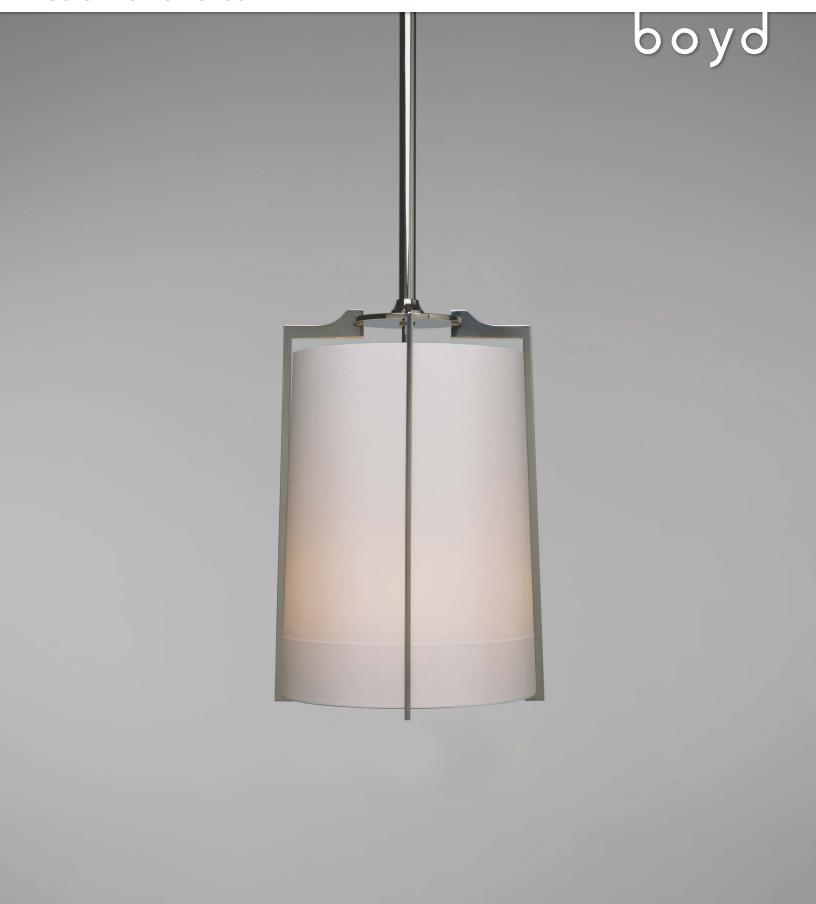

# Soleil Petite Pendant

## MODEL # 10236

The Soleil Petite Pendant is designed by Jiun Ho. Designed to be inherited over time. Manufactured as precise as architecture. It art and science, engineering and design.

# FINISHES

Antiqued Copper, Polished Copper, Satin Copper, Polished Nickel, Satin Nickel