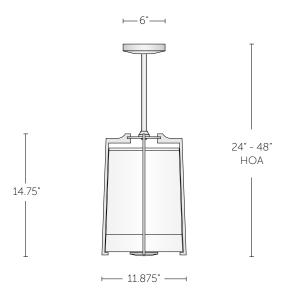

## DIMENSIONS

WEIGHT

Diameter 11.875" x 14.75" x 24 - 48" HOA 15 lbs 302 mm x 375 mm x 610 mm - 1219 mm HOA 6.8 kg

#### NOTES

- UL listed (or equivalent) for damp locations.
- Canopy Dia. 6" x H 1.37", Dia. 15.2 cm x H 3.5 cm