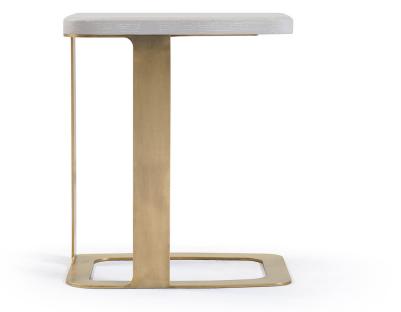

#### BASE

Standard Metal Hand Patinated Metal (not available for marble top option)