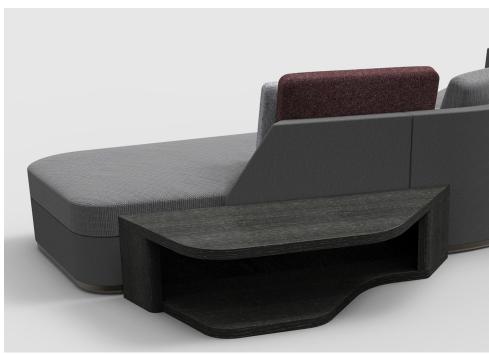

200 Lexington Avenue Suite 1210 New York, NY 10016 212.684.0070 Fax.212.684.0776 www.dennismiller.com

## TUYA SECTIONAL BACK SOFA TABLE





### DENNIS MILLER ASSOCIATES

# ATELIER PURCELL

200 Lexington Avenue Suite 1210 New York, NY 10016 212.684.0070 Fax.212.684.0776 www.dennismiller.com

## TUYA SECTIONAL BACK SOFA TABLE



## **FINISH**

Lacquer Standard Wood Premium Wood



#### NOTES:

PLEASE CONFIRM DETAILS OF THIS TEAR SHEET WITH YOUR LOCAL SALES ASSOCIATE.

Alexander Purcell Rodrigues Design reserves the right to make technological and aesthetic improvements to its models, including changes to the sizes and materials, without notice. The technical drawings do not define the details of the product. The measurements shown are indicative and may undergo changes. In particular, the dimensions relevant to the padded parts are subject to usage tolerances over time caused by the normal adjustment of the padding. For specific information, please contact us directly or the dealer closest to you.