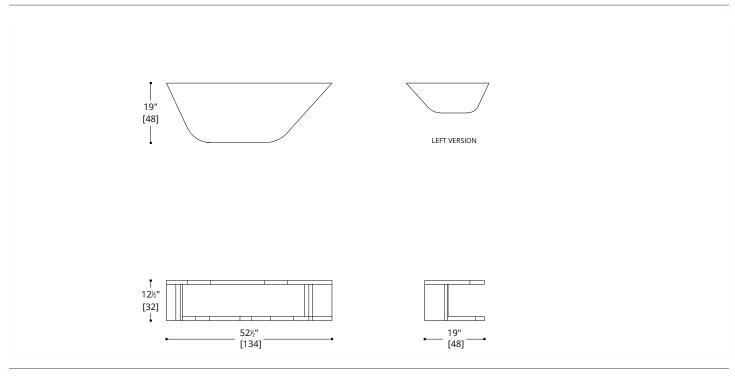

200 Lexington Avenue Suite 1210 New York, NY 10016 212.684.0070 Fax.212.684.0776 www.dennismiller.com

## TUYA SECTIONAL BACK SOFA TABLE





### DENNIS MILLER ASSOCIATES

# ATELIER PURCELL

200 Lexington Avenue Suite 1210 New York, NY 10016 212.684.0070 Fax.212.684.0776 www.dennismiller.com

## TUYA SECTIONAL BACK SOFA TABLE



## **FINISH**

Lacquer Standard Wood Premium Wood



#### NOTES:

PLEASE CONFIRM DETAILS OF THIS TEAR SHEET WITH YOUR LOCAL SALES ASSOCIATE.

Alexander Purcell Rodrigues Design reserves the right to make technological and aesthetic improvements to its models, including changes to the sizes and materials, without notice. The technical drawings do not define the details of the product. The measurements shown are indicative and may undergo changes. In particular, the dimensions relevant to the padded parts are subject to usage tolerances over time caused by the normal adjustment of the padding. For specif