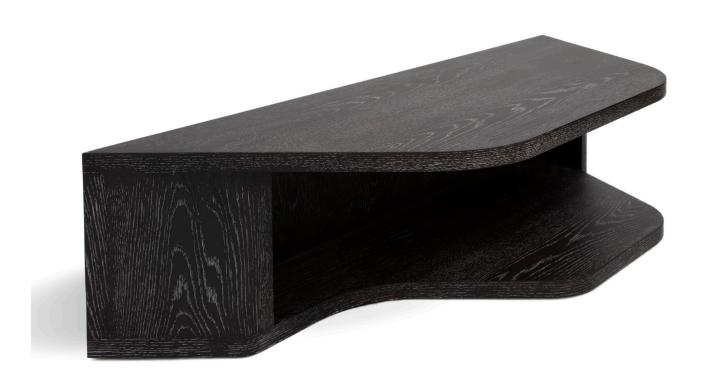

200 Lexington Avenue Suite 1210 New York, NY 10016 212.684.0070 Fax.212.684.0776 www.dennismiller.com

## TUYA SECTIONAL BACK SOFA TABLE





### DENNIS MILLER ASSOCIATES

# ATELIER PURCELL

200 Lexington Avenue Suite 1210 New York, NY 10016 212.684.0070 Fax.212.684.0776 www.dennismiller.com

## TUYA SECTIONAL BACK SOFA TABLE



## **FINISH**

Lacquer Standard Wood Premium Wood



#### NOTES:

PLEASE CONFIRM DETAILS OF THIS TEAR SHEET WITH YOUR LOCAL SALES ASSOCIATE.

Alexander Purcell Rodrigues Design reserves the right to make technological and aesthetic improvements to its models, including changes to the sizes and materials, without notice. The technical drawings do not define the details of the product. The measurements shown are indicative and may undergo changes. In particular, the dimensions relevant to the padded parts are subject to usage tolerances over time caused by the normal adjustment of the padding. For spec