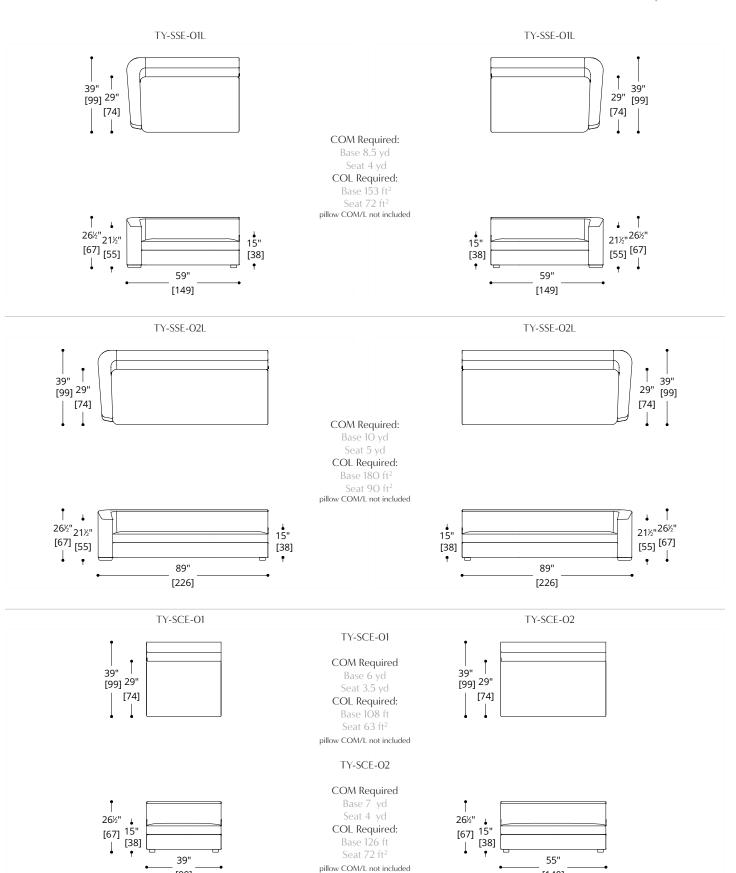

## TUYA SECTIONAL SOFA, Components

[140]

[99]

## TUYA SECTIONAL SOFA, Components

### COM Required:

COM requirements are located on alongside their specification drawings.

#### COL Required:

COL requirements are located on alongside their specification drawings.

NOTES: PLEASE CONFIRM DETAILS OF THIS TEAR SHEET WITH YOUR LOCAL SALES ASSOCIATE.

Alexander Purcell Rodrigues Design reserves the right to make technological and aesthetic improvements to its models, including changes to the sizes and materials, without notice. The technical drawings do not define the details of the product. The measurements shown are indicative and may undergo changes. In particular, the dimensions relevant to the padded parts are subject to usage tolerances over time caused by the normal adjustment of the padding. For specific information, please contact us directly or the dealer closest to you.