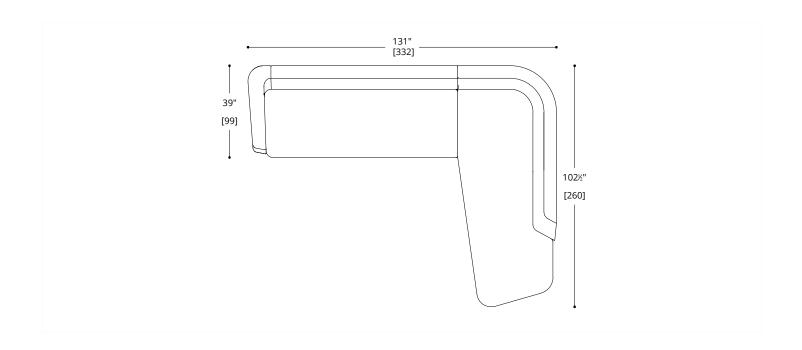

OCIATE.

Alexander Purcell Rodrigues Design reserves the right to make technological and aesthetic improvements to its models, including changes to the sizes and materials, without notice. The technical drawings do not define the details of the product. The measurements shown are indicative and may undergo changes. In particular, the dimensions relevant to the padded parts are subject to usage tolerances over time caused by the normal adjustment of the padding. For specific information, please contact us directly or the dealer closest to you.

## ATELIER PURCELL

200 Lexington Avenue Suite 1210 New York, NY 10016 212.684.0070 Fax.212.684.0776 www.dennismiller.com

## TUYA SECTIONAL SOFA, Components

[140]



[99]

## TUYA SECTIONAL SOFA, Components



## TUYA SECTIONAL SOFA, Components





## TUYA SECTIONAL SOFA, Components