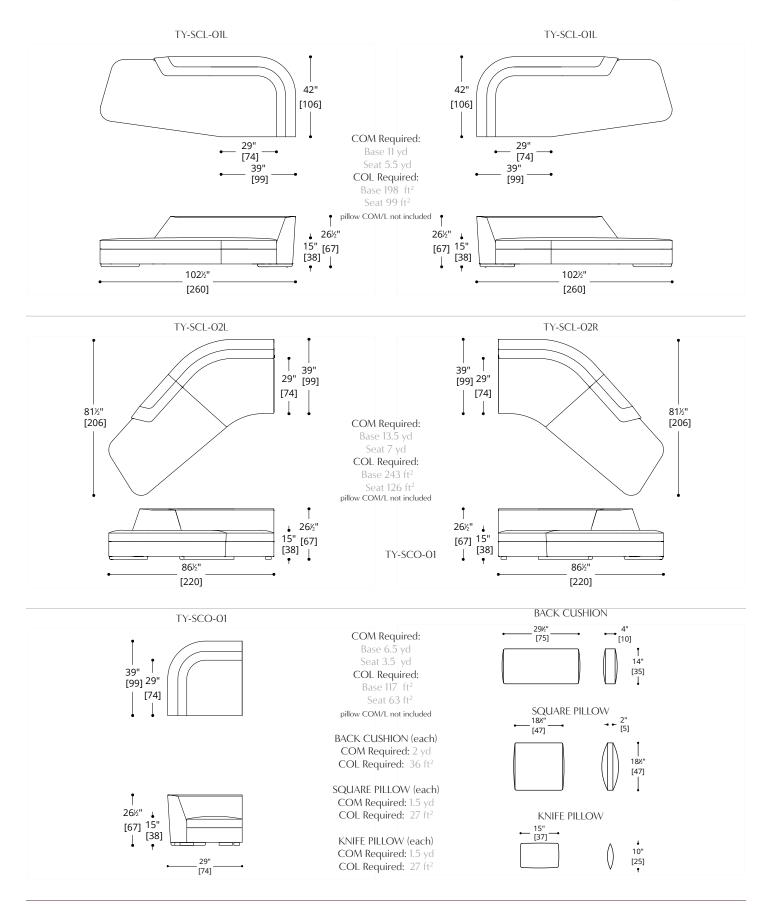

## TUYA SECTIONAL SOFA, Components

[140]

[99]

## TUYA SECTIONAL SOFA, Components