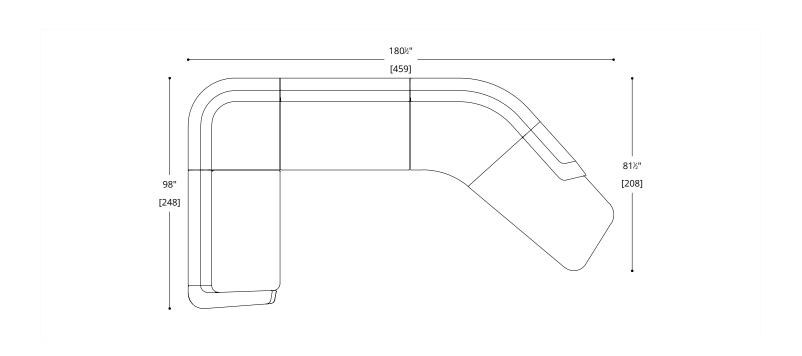

## TUYA SECTIONAL SOFA, Components

[140]

[99]

## TUYA SECTIONAL SOFA, Components